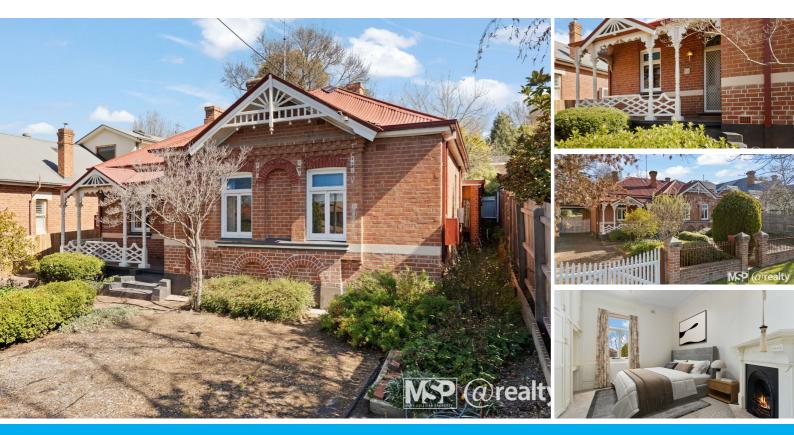

### 164 ROCKET STREET BATHURST

#### SPACIOUS ARCHITECTURALLY SIGNIFICANT FAMILY HOME ON A LARGE BLOCK

FOR SALE VIA EXPRESSIONS OF INTEREST Offers Invited by 4pm Thursday 3rd October 2024

PRICE GUIDE \$890K

4 BED / 2 BATH / 2 CAR / 961 m2

Welcome to Hurford Cottage, at 164 Rocket St Bathurst. This is a stunning sun-drenched family home designed by the architect Hurford in the early 1900s. If you love high walls, chandeliers, ornate ceilings, skylights and original marble fireplaces, then look no further. The property is north-facing on a surprisingly large 961m2 block. The owner has moved into retirement living and instructions are to sell by 4th October 2024. Inspection recommended. Offering but not limited to:

- Lovely ornate front veranda looking towards mountains
- Four bedrooms, two with built-in robes and two stunning original fireplaces.
- Main bathroom with iron bath and ornate brass fittings.
- Bathroom Two with shower and toilet.
- Original kitchen with lots of storage and skylight.
- Formal Dining with a marble fireplace flowing to a large family room at rear.

- Informal dining/living off kitchen flowing to rear yard. Reverse cycle wall-mounted heating and cooling.

- Large family room with skylight, Daiken gas heater and access to rear patio.
- Separate laundry and home office with skylight. Would also make an excellent sewing room.
- Double carport at the side of the home flowing to back yard.