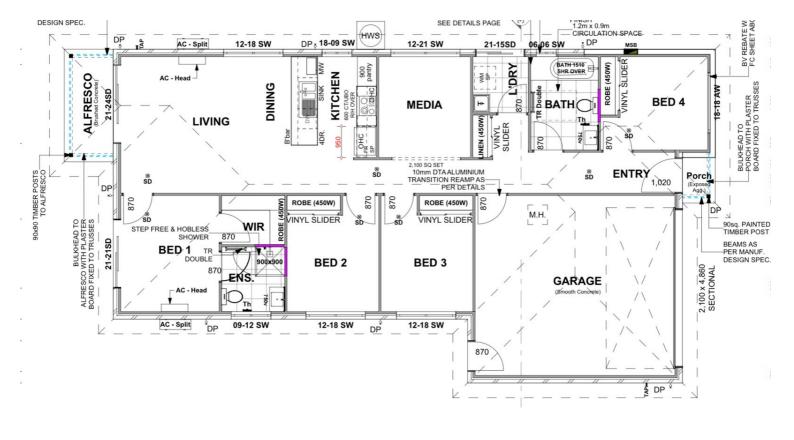

## 4 BED | 2 BATH | 2 CAR

PRICE: \$600

OPEN FOR INSPECTION: N/A

VK Aggarwal 0424505443 vk.aggarwal@atrealty.com.au www.atrealty.com.au

Disclaimer: Please note this floor plan is for marketing purposes and is to be used as a guide only. All dimensions are estimates only and may not be exact measurements.