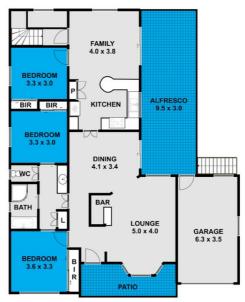

Features include 3 generous size bedrooms with built-in robes, a unique 3-way bathroom with separate toilet and washroom area, a spacious formal lounge room with adjoining bar and air conditioning, formal dining, big kitchen area with attached 2nd living and sliding doors access to an elevated outside deck. Downstairs you will find a massive rumpus room, serving as the perfect man cave or teenagers retreat, plus laundry and second toilet and a huge grassy back yard for the kids or pets.

33 Cannon Street Dapto

Disclaimer: Please note this floor plan is for marketing purposes and is to be used as a guide only. All dimensions are estimates only and may not be exact measurements.