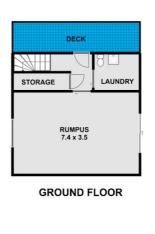

Features include 3 generous size bedrooms with built-in robes, a unique 3-way bathroom with separate toilet and washroom area, a spacious formal lounge room with adjoining bar and air conditioning, formal dining, big kitchen area with attached 2nd living and sliding doors access to an elevated outside deck. Downstairs you will find a massive rumpus room, serving as the perfect man cave or teenagers retreat, plus laundry and second toilet and a huge grassy back yard for the kids or pets.

## 3 BED | 1 BATH | 1 CAR

PRICE: Contact Agent

Contact Agent

OPEN FOR INSPECTION: N/A

Peter Bullman 0401394394 peterb@atrealty.com.au www.atrealty.com.au

**ENTRY FLOOR** 

This floor plan including furniture, fixture measurements and dimensions are approximate and for illustrative purposes only @Realty gives no guarantee, warranty or representation as to the accuracy and layout.