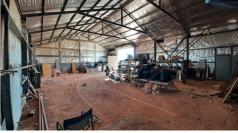

## HUGE SHED ON LARGE ALLOTMENT WITH ONE BEDROOM DWELLING

THIS IS A UNIQUE OPPORTUNITY TO BUY THIS PROPERTY WITH IT'S HUGE 14 METRE BY 10 METRE SHED

THE PRICE INCLUDES 2 ALLOTMENTS OF LAND ONE ALLOTMENT HAS THE SHED AND SMALL UNDERGROUND LIVING AREA SHED HAS MANY 3 PHASE POWER OUTLETS AND WATER, BATHROOM AND TOILET SHED IS INSULATED WITH 4 METRE HIGH DOOR SECURITY AND FRONT AND REAR ACCESS TO PROPERTY