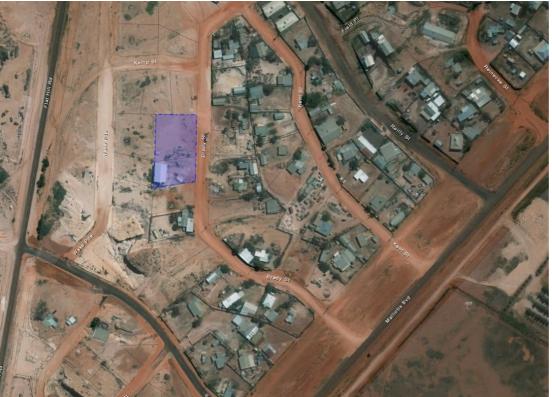

## 608 BRADY STREET COOBER PEDY

## HUGE SHED ON LARGE ALLOTMENT WITH ONE BEDROOM DWELLING

THIS IS A UNIQUE OPPORTUNITY TO BUY THIS PROPERTY WITH IT'S HUGE 14 METRE BY 10 METRE SHED

THE PRICE INCLUDES 2 ALLOTMENTS OF LAND ONE ALLOTMENT HAS THE SHED AND SMALL UNDERGROUND LIVING AREA SHED HAS MANY 3 PHASE POWER OUTLETS AND WATER, BATHROOM AND TOILET SHED IS INSULATED WITH 4 METRE HIGH DOOR SECURITY AND FRONT AND REAR ACCESS TO PROPERTY