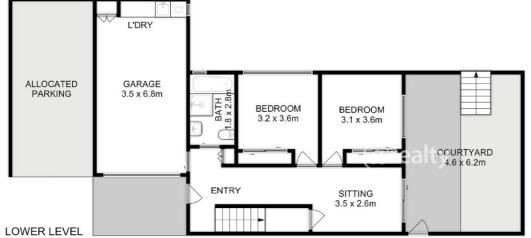

## 3 BED | 2 BATH | 1 CAR

PRICE:

Offers over \$785,000

**OPEN FOR INSPECTION:** 

N/A

Ben Palmer 0417556731 benpalmer@atrealty.com.au hobarthomes.com.au

Total Approx. Floor Area: 159 sqm (Including Garage)

All measurements are internal and approximate. This plan is a sketch for illustration, not valuation.

Produced by Open2view.com

Disclaimer: Please note this floor plan is for marketing purposes and is to be used as a guide only. All dimensions are estimates only and may not be exact measurements.