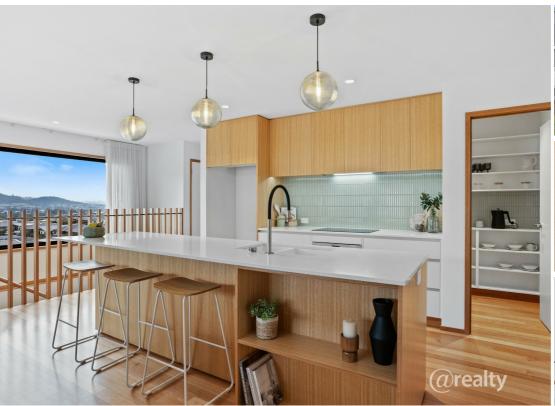

## STUNNING BRAND NEW CONTEMPORARY TOWNHOUSE - CENTRAL LOCATION -UNSURPASSED WORKMANSHIP

This stunning brand new contemporary townhouse offers a sleek, modern design with Tas Oak features and premium finishes throughout making a perfect home for those looking for a luxurious retreat in a picturesque setting. This architecturally designed home with open living space features expansive windows offering a sunny but private outlook, while the stunning kitchen is equipped with top-of-the-line appliances, butlers pantry and a spacious stone island bench for cooking and entertaining. The master suite is a true oasis, with classy fully tiled ensuite bathroom with underfloor heating and a view to the east making the best of the morning sun. Bedrooms 2 and 3 are generously sized with built-ins and the second "hotel style" bathroom provides plenty of space and features floor heating and floor to ceiling tiles. Outside, the expansive upper level deck is perfect for enjoying the morning and afternoon sun and stunning north easterly aspect across the neighbouring hills. The property also boasts beautifully landscaped gardens and lawns all designed for low maintenance living. Don't miss the opportunity to own this contemporary masterpiece in a serene setting whilst offering convenience to Hobart, Eastern Shore shops, Beaches, Schools and Services. Contact us today to schedule a viewing and experience the beauty of this home for yourself.

This stunning brand new home features

- One off thoughtfull architectural design handcrafted by "South East Building"
- 6+ star energy rating
- Premium appliances
- floor heated tiled bathrooms
- Solid Tasmanian Oak flooring
- Tas Oak features throughout
- Parking for 3+ cars
- Sunny and private