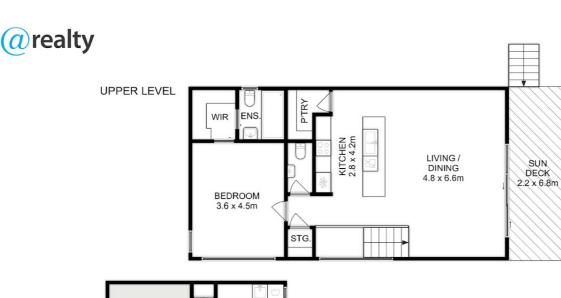

## 3 BED | 2 BATH | 1 CAR

PRICE:

Offers over \$785,000

**OPEN FOR INSPECTION:** 

N/A

Ben Palmer 0417556731 benpalmer@atrealty.com.au hobarthomes.com.au

Total Approx. Floor Area: 159 sqm (Including Garage)

All measurements are internal and approximate. This plan is a sketch for illustration, not valuation.

Produced by Open2view.com

Disclaimer: Please note this floor plan is for marketing purposes and is to be used as a guide only. All dimensions are estimates only and may not be exact measurements.