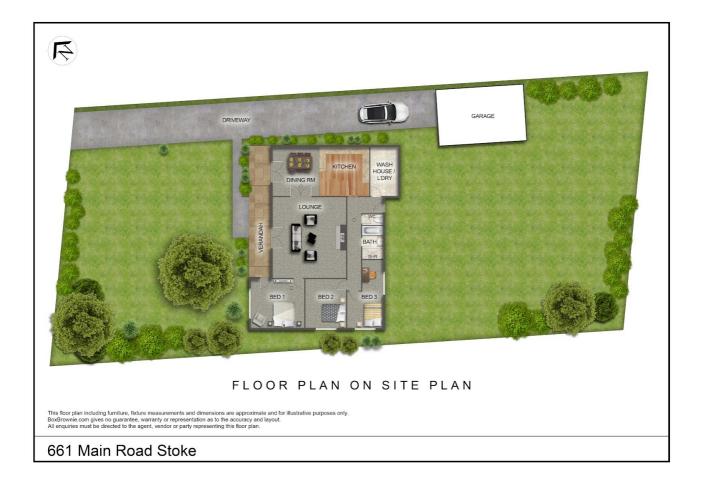

#### **RENOVATE OR DETONATE?**

## 3 🛱 | 1 🛱 | 1 🛱

A prime spot for a redevelopment in the heart of Stoke, will you polish or demolish this wee gem?

A solid 1950's home that needs some TLC, the options here are varied and subject to the right consents the potential exists for:

- Adding a minor dwelling or second home on the back of the section
- Building 3 two level homes (concept plan available)
- Building 4 single unit townhouses (concept plan available)
- Renovating the home as is and enjoying a large section
- Turning the house into a daycare or business premises to take advantage of the excellent street frontage
- Build some big sheds out the back for vehicles or the home business.

The question is, what will you do with it? Please note - any subdivision development or business use requires resource consent approval through Nelson City Council.

Ben Cooper | 0212557751 | ben@changerealestate.co.nz | changerealestate.co.nz @realty Limited Licensed REA 2008