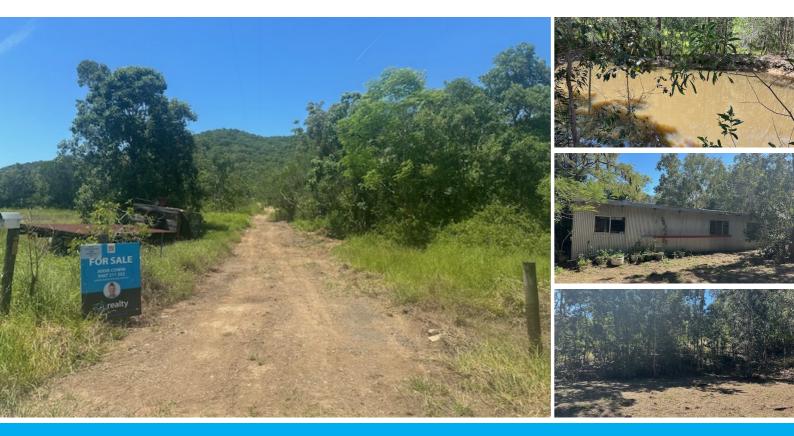

### 27 ACRES OF NATURAL BUSHLAND - 20 MINS MOUNT PLEASANT

Looking for Absolute Privacy? Want something that you can put your own stamp on? This rare find is located just past Leap Hotel off the Yakapari Seaforth Road. It is mainly natural bushland but does have a couple of areas where you could build your dream home with gorgeous views. There is an old shed on the property but it has power, hot water, and a toilet so certainly would work to park your van or camper up to whilst you build. There is a small dam on the property and is serviced by Rainwater. Bursting with potential and located on a nice quiet, no through road. Call Jodie now for your private viewing