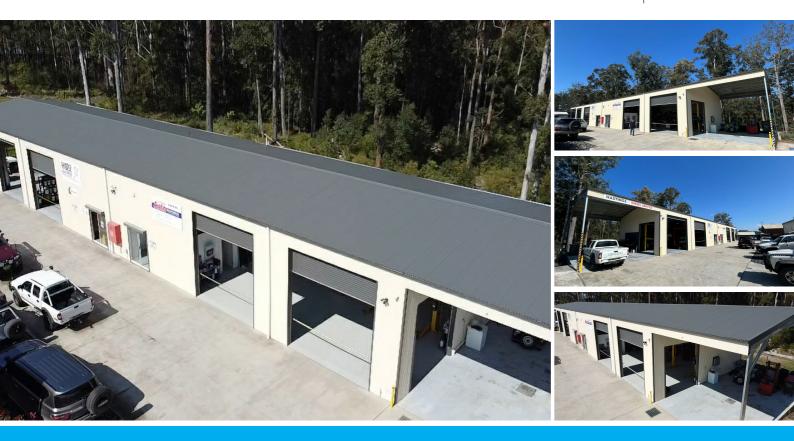

### PERFECT COMMERCIAL INVESTMENT FOR OWNER OCCUPIER + TENANT

\* Block size of approximately 1337m2 located in the hub of the original industrial area of Wauchope

- \* Double entry gated access from High Street/Oxley Highway behind a busy service station
- \* Large fire checked shed of approximately 480m2 under roof, with painted concrete floor
- \* The complex is currently divided into 2 businesses, both having a bathroom & mezzanine
- \* Approx 36m x 10m enclosed shed & 2 x 10m x 6m carports
- \* Parking for approx 10+ vehicles
- \* ZONED E4 GENERAL INDUSTRIAL
- \* Included are 2 carports approx 10m x 6m, being 5m height to the gutter
- \* Lot 2//DP1153114

A prime industrial complex located at 212 High Street in Wauchope, NSW, just 15 minutes from Port Macquarie, offers an excellent opportunity for businesses. The property features two large, versatile workshops with direct access from the Oxley Highway, a key route through the town. Its strategic location ensures easy connectivity to regional markets and major transport networks, making it ideal for various industrial operations. With the region's growing economy and supportive local community, this site represents a valuable investment for businesses looking to expand or establish a strong presence in the Mid North Coast area.