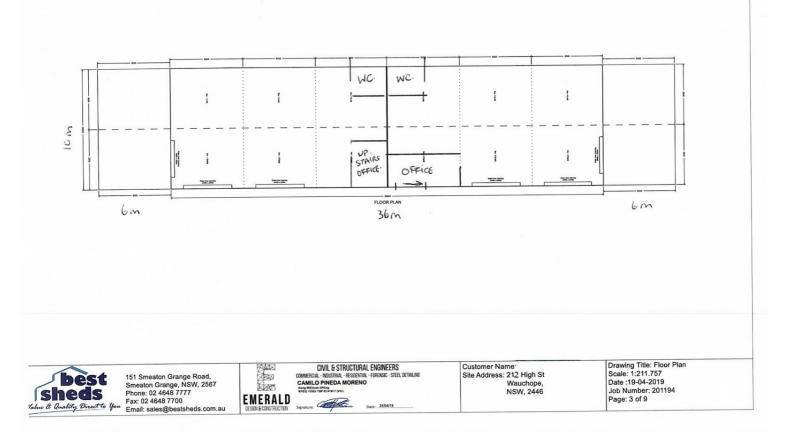

### PERFECT COMMERCIAL INVESTMENT FOR OWNER OCCUPIER + TENANT

\* Block size of approximately 1337m2 located in the hub of the original industrial area of Wauchope

- \* Double entry gated access from High Street/Oxley Highway behind a busy service station
- \* Large fire checked shed of approximately 480m2 under roof, with painted concrete floor
- \* The complex is currently divided into 2 businesses, both having a bathroom & mezzanine
- \* Approx 36m x 10m enclosed shed & 2 x 10m x 6m carports
- \* Parking for approx 10+ vehicles
- \* ZONED E4 GENERAL INDUSTRIAL
- \* Included are 2 carports approx 10m x 6m, being 5m height to the gutter
- \* Lot 2//DP1153114

#### **PRICE:**

PRICE REDUCTION \$1,250,000 NO GST

OPEN FOR INSPECTION: N/A

Chris Gill 0438866000 chris.gill@atrealty.com.au www.atrealty.com.au

Disclaimer: Please note this floor plan is for marketing purposes and is to be used as a guide only. All dimensions are estimates only and may not be exact measurements.