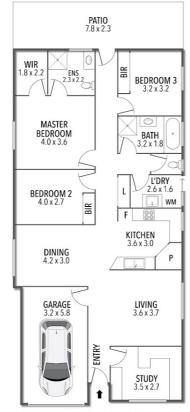

#### TOTAL APPROX. FLOOR AREA 143 SQ.M.

Whilst every attempt has been made to ensure accuracy of the floor plan contained here, measuerements of doors, windows, rooms, and any other items are approximate and no responsibility is taken for any error, omission, or mis-statement. This plan is for illustrative purposes only and should be used as such by any prospective purchaser. The services, systems and appliances shown have not been tested and no guarantee as to this operability or efficiency can be given.

Disclaimer: Please note this floor plan is for marketing purposes and is to be used as a guide only. All dimensions are estimates only and may not be exact measurements.

Janice Minihan 0436391146 janicem@atrealty.com.au www.atrealty.com.au