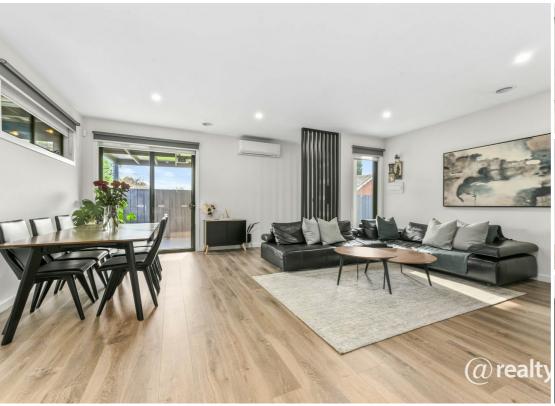

The lush green garden beds welcome you with open arms, inviting you to explore what lies beyond.

Stepping inside, you'll immediately be struck by the warmth and homely atmosphere of the living space. The open plan layout allows for a seamless flow between the living, dining, and kitchen areas, perfect for entertaining guests or simply enjoying some quality family time. The floorboards add a touch of elegance to the space making it feel warm and inviting. And with split system air conditioning and ducted heating, you'll be comfortable all year round, no matter the weather.