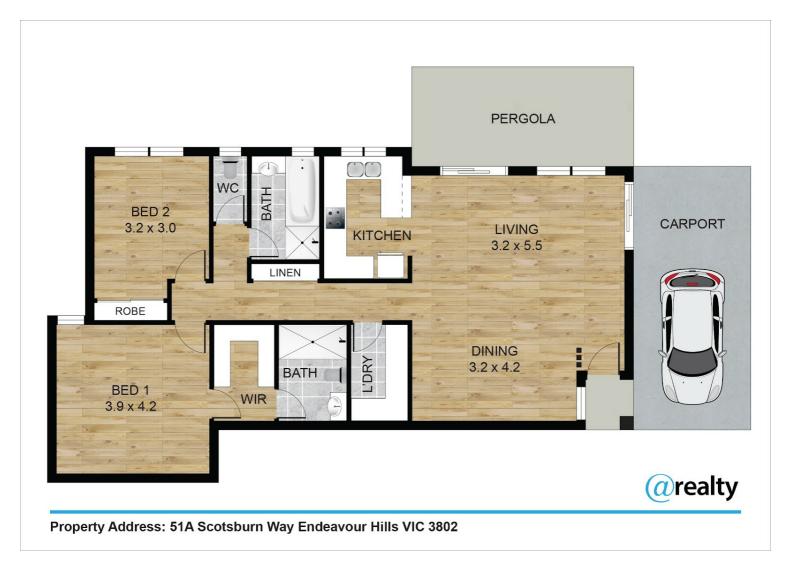

## "STUNNING UNIT IN ENDEAVOUR HILLS - DON'T MISS OUT ON THIS MODERN, SPACIOUS 2 BEDROOM 2 BATHROOM GEM!"

Looking for the perfect unit to call it home? Look no further than this stunning property located in the heart of Endeavour Hills. This 2021 built 2-bedroom unit has everything you could ever want and more, making it the ideal place to settle down and create new memories.

The kitchen is a chef's dream, featuring premium European appliances from Miele, plenty of storage space and sleek stone countertops and splash-backs.

This unit boasts two spacious bedrooms, master bedroom with its own ensuite and walk in robe giving you the ultimate level of privacy and luxury. Second bedroom with built-in wardrobes, providing plenty of storage space for all your belongings. Both bathrooms and additional powder room have stone benchtops, floor to ceiling tiles and modern tapware. Further for your convenience there is Separate Laundry and Single secure remote-controlled Carport.

But the true highlight of this property is the outdoor space. Fully fenced and secure with lovely enclosed pergola, you'll have peace of mind knowing your loved ones can play freely in the backyard. The large shed provides ample storage space for your outdoor equipment.

## 2 BED | 2 BATH | 1 CAR

PRICE:

\$600,000 - \$660,000

**OPEN FOR INSPECTION:** 

N/A

Marko Rankovic 0427771810 markorankovic@atrealty.com.au www.atrealty.com.au

Disclaimer: Please note this floor plan is for marketing purposes and is to be used as a guide only. All dimensions are estimates only and may not be exact measurements.