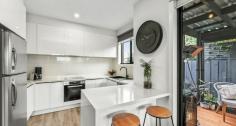

The kitchen is a chef's dream, featuring premium European appliances from Miele, plenty of storage space and sleek stone countertops and splash-backs.

This unit boasts two spacious bedrooms, master bedroom with its own ensuite and walk in robe giving you the ultimate level of privacy and luxury. Second bedroom with built-in wardrobes, providing plenty of storage space for all your belongings. Both bathrooms and additional powder room have stone benchtops, floor to ceiling tiles and modern tapware. Further for your convenience there is Separate Laundry and Single secure remote-controlled Carport.