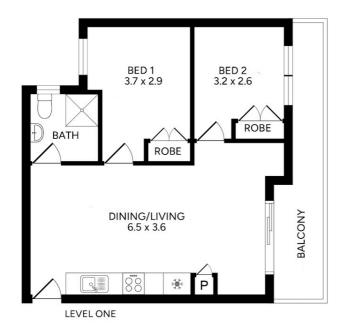

2 Bedrooms with Built in wardrobes

Modern Bathroom with Toilet & laundry.

Bundoora park land at your door

Secure intercom entrance

Secure Basement carpark

Current rent \$490 per week / \$2,126.60 per calendar month income (Lease expiry March 2025) The rent is made up of \$13,520.00 per annum lease plus \$11,992.00 NRAS payment.

## 2 BED | 1 BATH | 1 CAR

PRICE: \$300,000 - \$330,000

OPEN FOR INSPECTION: N/A

Wayne Hutchinson 0424370940 wayne@waynehutchinson.com.au waynehutchinson.com.au

Disclaimer: Please note this floor plan is for marketing purposes and is to be used as a guide only. All dimensions are estimates only and may not be exact measurements.