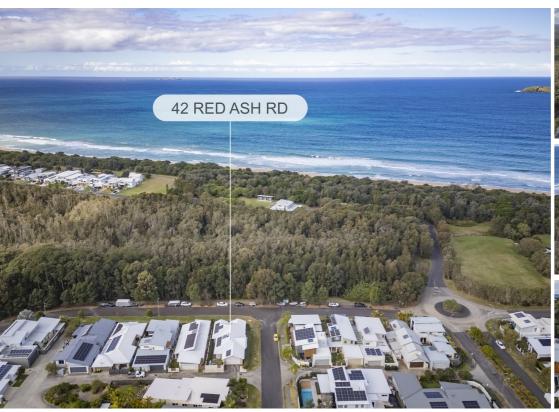

## 42 RED ASH ROAD SAPPHIRE BEACH

## DISCOVER COASTAL ELEGANCE IN NORTH SAPPHIRE BEACH ESTATE

Set on a low-maintenance 439sqm corner block, this exquisite home is just a 300m stroll from the park, Beachstone Cafe, and one of the most stunning beaches on the Coffs Coast. Nestled within the prestigious North Sapphire Beach Estate, renowned for its lush parklands and scenic walking trails, this residence embodies the coastal lifestyle you've always dreamed of. The home features three spacious bedrooms, including a luxurious master suite with its own private ensuite and walk-in wardrobe, ensuring comfort and privacy. The versatile layout includes multiple living areas, perfect for modern family life. The gourmet kitchen is a chef's delight, equipped with Smeg appliances, ample storage, elegant stone benchtops, and seamlessly connected to the living spaces. Open up the glass stacker doors to your outdoor entertaining area and the home becomes an expansive layout, ideal for hosting special occasions with friends and family.