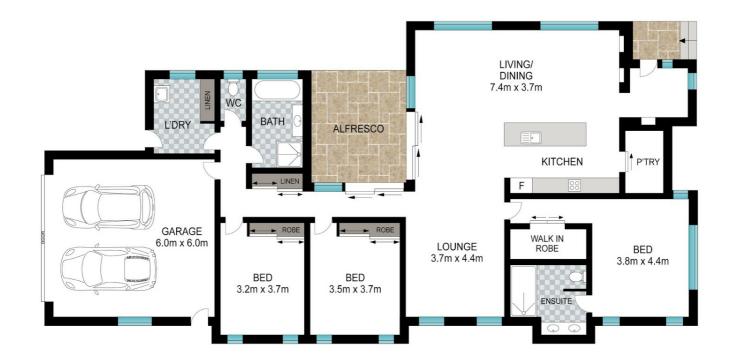

## 3 BED | 2 BATH | 2 CAR

PRICE: \$995,000

OPEN FOR INSPECTION: N/A

Bryce Heward 0423691322 bryce.heward@atrealty.com.au www.atrealty.com.au

INT: 212 m<sup>2</sup> EXT: 19 m<sup>2</sup>

42 Red Ash Rd, Sapphire Beach

Disclaimer: Please note this floor plan is for marketing purposes and is to be used as a guide only. All dimensions are estimates only and may not be exact measurements.