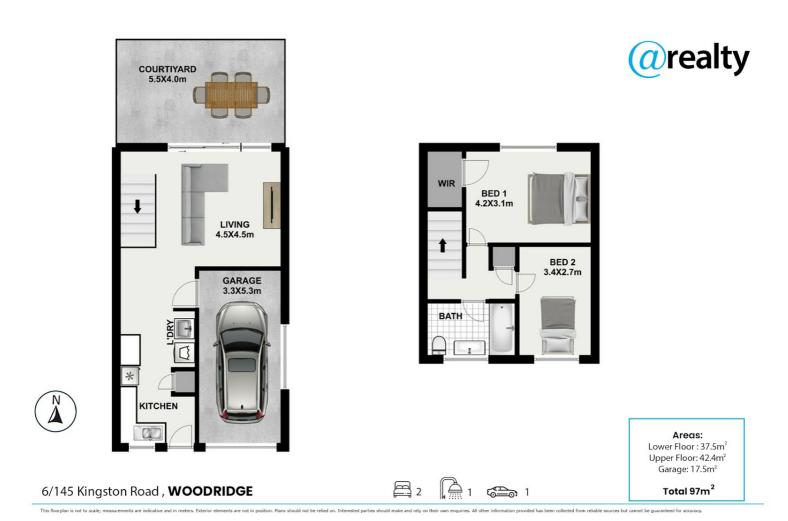

Modern and Low-Maintenance Living

This townhouse offers a practical layout designed to maximize space and comfort:

Ground Floor: The ground floor's open-plan living and dining area features a carpeted floor that seamlessly connects to a fully fenced brick-paved courtyard, perfect for tenant enjoyment with minimal maintenance required.

Kitchen: The well-equipped L-shaped kitchen includes ample storage, an electric cooktop, and a new freestanding oven (replaced in June), making it a functional space for everyday living. A discrete laundry area adjacent to the kitchen adds to the convenience.

Bedrooms: Upstairs, the property offers two generously sized, carpeted bedrooms. The master bedroom includes built-in wardrobes, and both bedrooms have new ceiling fans that were replaced approximately six months ago.

#### PRICE:

Offers Over \$378,000- Low Body Corporate Fees!

OPEN FOR INSPECTION: N/A

Yogi Sharma 0424836194 yogi.sharma@atrealty.com.au www.atrealty.com.au

Disclaimer: Please note this floor plan is for marketing purposes and is to be used as a guide only. All dimensions are estimates only and may not be exact measurements.