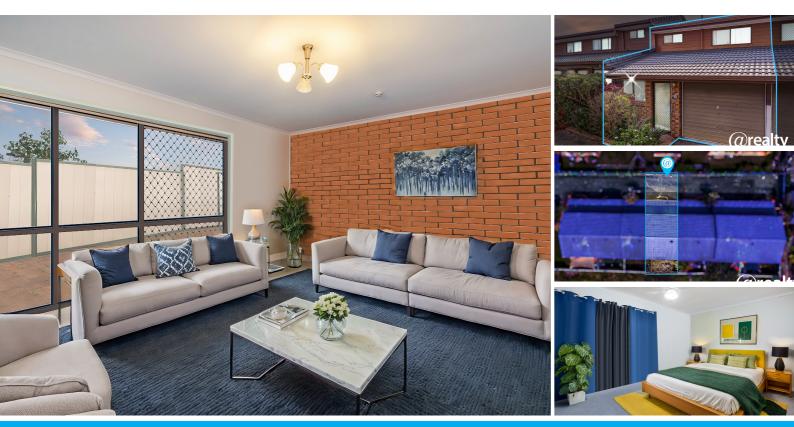

Modern and Low-Maintenance Living

This townhouse offers a practical layout designed to maximize space and comfort:

Ground Floor: The ground floor's open-plan living and dining area features a carpeted floor that seamlessly connects to a fully fenced brick-paved courtyard, perfect for tenant enjoyment with minimal maintenance required.

Kitchen: The well-equipped L-shaped kitchen includes ample storage, an electric cooktop, and a new freestanding oven (replaced in June), making it a functional space for everyday living. A discrete laundry area adjacent to the kitchen adds to the convenience.

Bedrooms: Upstairs, the property offers two generously sized, carpeted bedrooms. The master bedroom includes built-in wardrobes, and both bedrooms have new ceiling fans that were replaced approximately six months ago.