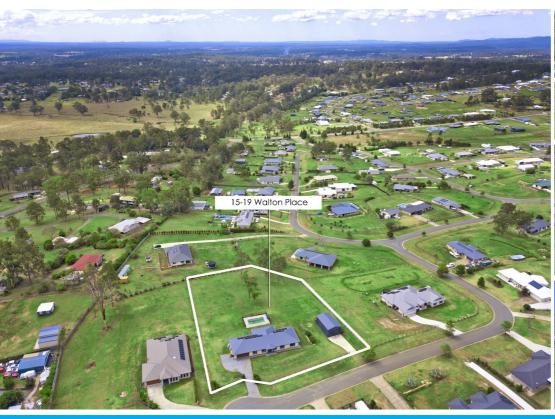

Tucked away in a quite cul-de-sac this spacious residence is made up of 4 bedrooms, 2 Bathrooms plus Media Room & Study & sits on an elevated parcel of 4,524 m2.

This single level residence designed across approx. 250m2 provides ample space for a diverse family demographic with its spacious living & dining rooms perfect for entertaining family & friends. The large outdoor alfresco area adds an underlying sense of tranquility as it takes in the vista of the inground pool and lush lawns that expand out across & beyond the property's fence lines.

There is just over one acre of usable land that is fully fenced and boasts dual gates that provide direct access to a large shed with a remote-control roller door that will safely house your caravan, extra cars, a boat or other recreational vehicles. Its sheer size invites a multitude of functional uses.

# 15 - 19 Walton Place, WOODHILL

All measurements shown in metres are approximate and are for illustration purposes only. It should not be considered 100% accurate. Interested parties should rely on their own enquiries.