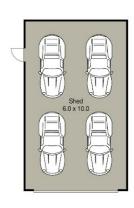

There is just over one acre of usable land that is fully fenced and boasts dual gates that provide direct access to a large shed with a remote-control roller door that will safely house your caravan, extra cars, a boat or other recreational vehicles. Its sheer size invites a multitude of functional uses.