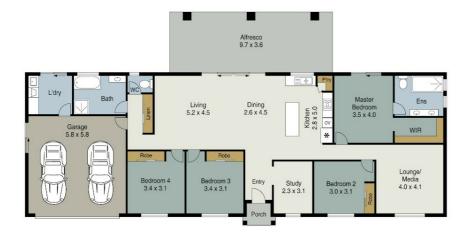

Tucked away in a quite cul-de-sac this spacious residence is made up of 4 bedrooms, 2 Bathrooms plus Media Room & Study & sits on an elevated parcel of 4,524 m2.

This single level residence designed across approx. 250m2 provides ample space for a diverse family demographic with its spacious living & dining rooms perfect for entertaining family & friends. The large outdoor alfresco area adds an underlying sense of tranquility as it takes in the vista of the inground pool and lush lawns that expand out across & beyond the property's fence lines.

# 4 BED | 2 BATH | 2 CAR

### **OPEN FOR INSPECTION:**

N/A

Margaret Baszko 0414806645 margaret.baszko@atrealty.com.au www.atrealty.com.au

▲ 4 | ↑ 2 | ♠ 6 | ☐ 4524m² (1.12 acres) | ♠

Int: 181m<sup>2</sup>

Ext: 69m<sup>2</sup> Total: 250m2

# 15 - 19 Walton Place, WOODHILL

All measurements shown in metres are approximate and are for illustration purposes only. It should not be considered 100% accurate. Interested parties should rely on their own enquiries.

> Disclaimer: Please note this floor plan is for marketing purposes and is to be used as a guide only. All dimensions are estimates only and may not be exact measurements.