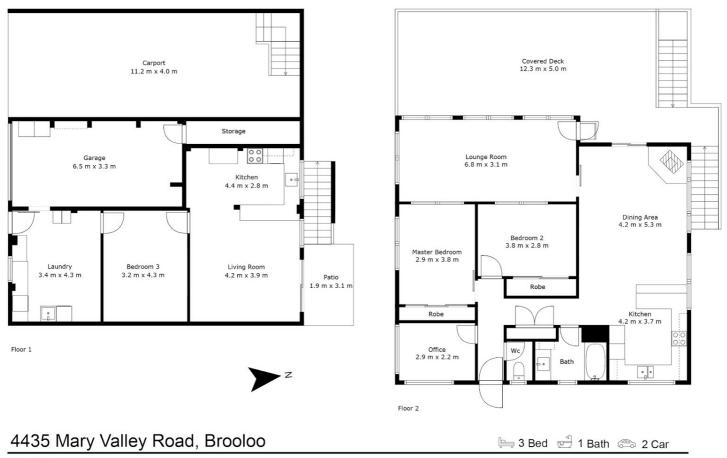

#### 4435 Mary Valley Road, Brooloo, QLD, 4570

First time to the market for sale in 20 years, this is the one you've been longing for, Solid 2 storey brick and tile home, ideal for Dual Living as it has a kitchenette downstairs, see the floor plan, huge verandah to relax and take in the forever scenic views and look over your fertile grounds with established Fruit & Citrus Orchard, chook house with the rooster strutting around keeping a close eye on his gals, I love that you can even view the resident pet cow from the country kitchen sink window and imagine when the trees that are just getting their spring blossoms are in full flower.

### TOTAL: 293m2

Floor Plan Created By Cubicasa App. Measurements Deemed Highly Reliable But Not Guaranteed.

Disclaimer: Please note this floor plan is for marketing purposes and is to be used as a guide only. All dimensions are estimates only and may not be exact measurements.