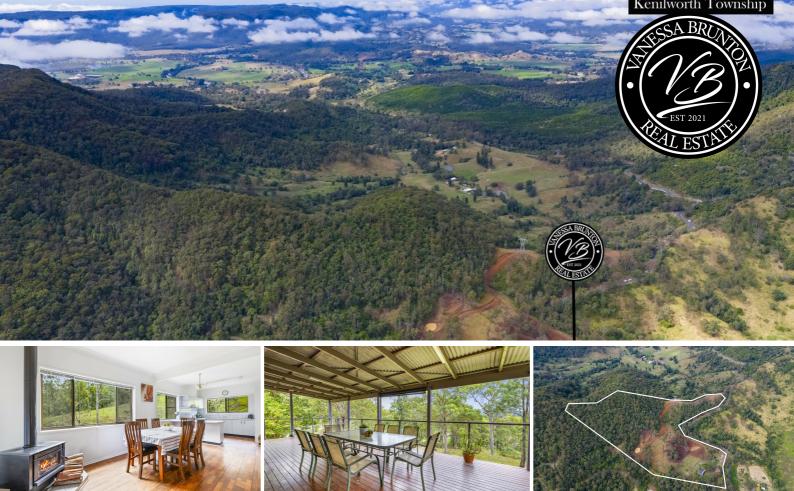

## 30 ACRES OF COUNTRY LIVING WITH CITY CONVENIENCE.....

#### 4435 Mary Valley Road, Brooloo, QLD, 4570

First time to the market for sale in 20 years, this is the one you've been longing for, Solid 2 storey brick and tile home, ideal for Dual Living as it has a kitchenette downstairs, see the floor plan, huge verandah to relax and take in the forever scenic views and look over your fertile grounds with established Fruit & Citrus Orchard, chook house with the rooster strutting around keeping a close eye on his gals, I love that you can even view the resident pet cow from the country kitchen sink window and imagine when the trees that are just getting their spring blossoms are in full flower.

Private 30 Acres, fenced including cattle yards and crush, holding upto 20 head of cattle, 2 dams always full that gravity feed down to the house outside taps plus 2 x 6500 gallon water tanks with an empty 10k gallon tank in the paddock if required, whilst the dams were just both cleaned up, there is plenty of room to build another shed or perhaps build a 2nd dwelling 20mtrs from the main home (SCA). Also note one dam is 15mt deep plus the 120mt deep Bore that pumps into the Water Tanks future proofs yourself for affordable living and low rates coming under the Gympie Council.

- DUAL KEY potential 2 storey solid brick & tile Home.
- Fenced, private 30 Acres, steel cattle yards & crush.

- 5min drive to Kenilworth Township (highly recommend coffee, donuts & a visit to the cheese factory in the main street and a must to explore the terrific Kenilworth country shops)

- Shed, Chook shed.
- 2 x dams, one is spring fed and 15mt deep, Bore, 3 x water tanks.

Offers \$800,000 range

OPEN FOR INSPECTION: N/A

Vanessa Brunton 0467 448 850 vanessa@vbrealestate.com.au

www.vbrealestate.com.au