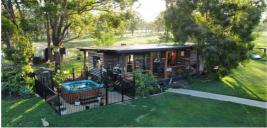

- The house is equipped with 6.6KW Solar to Grid
- Main residence includes 2 bedrooms, 1 bathroom, with 3rd bedroom in the shed off the house
- Mobile 1 bedroom teenage retreat with bathroom and kitchenette with outdoor spa
- Ample of sheds & workshop storage
- A/C in main bedroom
- Kitchen is equipped with gas stove, electric oven, dishwasher and ample of cabinetry
- Large outside deck 14 x 5.5m
- Fans in bedrooms
- A/C in main living area
- Timber cattle vards with vet crush