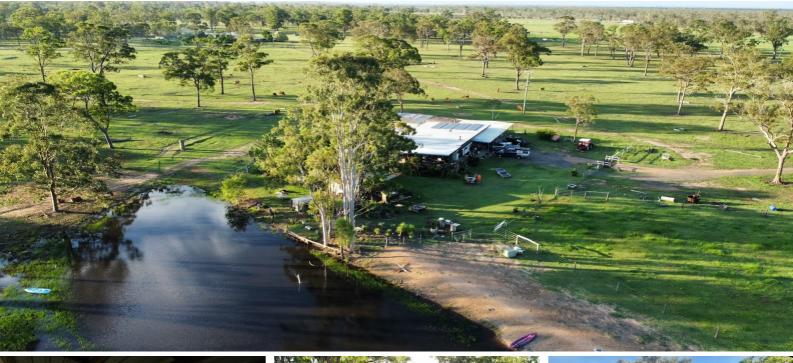

## QUIET RURAL LIVING AT ITS FINEST "FERNHILL NO.1 PADDOCK"

If you are looking for a lifestyle change, with the opportunity to be a short drive to the charming township of Childers, a beautiful rural outlook to sit back on the deck soak in the sunsets and appreciate the beauty of rural grazing around you, then look no further. This property has a great balance, with the ability to graze a few cattle, a large workshop space, beautiful timber deck to spend time with the family and then there are also the activities that could be had on the dam.

Property Features include:

- Freehold land - 167.26 Acres / 67.69 Hectares

- Additional Grazing Leasehold land - 109.96 Acres / 44.5 Hectares (Combined land available - 277.22 Acres / 112.19 Hectares)

- The Leasehold fee is approximately \$100 lease per year with a fixed lease agreement until Nov 2027

- The house is equipped with 6.6KW Solar to Grid
- Main residence includes 2 bedrooms, 1 bathroom, with 3rd bedroom in the shed off the house
- Mobile 1 bedroom teenage retreat with bathroom and kitchenette with outdoor spa
- Ample of sheds & workshop storage
- A/C in main bedroom
- Kitchen is equipped with gas stove, electric oven, dishwasher and ample of cabinetry
- Large outside deck 14 x 5.5m
- Fans in bedrooms
- A/C in main living area
- Timber cattle vards with vet crush