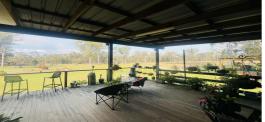

- The house is equipped with 6.6KW Solar to Grid
- Main residence includes 2 bedrooms, 1 bathroom, with 3rd bedroom in the shed off the house
- Mobile 1 bedroom teenage retreat with bathroom and kitchenette with outdoor spa
- Ample of sheds & workshop storage
- A/C in main bedroom
- Kitchen is equipped with gas stove, electric oven, dishwasher and ample of cabinetry
- Large outside deck 14 x 5.5m
- Fans in bedrooms
- A/C in main living area
- Timber cattle vards with vet crush