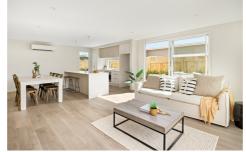

## AN EYE ON THE FUTURE AT A FINE ADDRESS

3 🗐 | 2 📛 | 1 📾

This immaculate 2023 built Thorne Group home nestles on the city borders. The low maintenance 275 sqm (approx.) well-oriented freehold section displays a stylish and sophisticated double-glazed residence. Laminate woodgrain vinyl plank flooring and white walls define open plan lounge connecting to sun-drenched alfresco patios while a dining area has useful study nook.

The kitchen has blond timber and white cabinetry complemented by SMEG appliances and central island. Double bedrooms include master with outdoor flow, walk-in wardrobe, and dapper ensuite with chrome hardware. The main bathroom echoes the same look and includes back to wall bathtub.