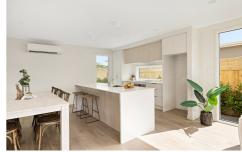

The kitchen has blond timber and white cabinetry complemented by SMEG appliances and central island. Double bedrooms include master with outdoor flow, walk-in wardrobe, and dapper ensuite with chrome hardware. The main bathroom echoes the same look and includes back to wall bathtub.