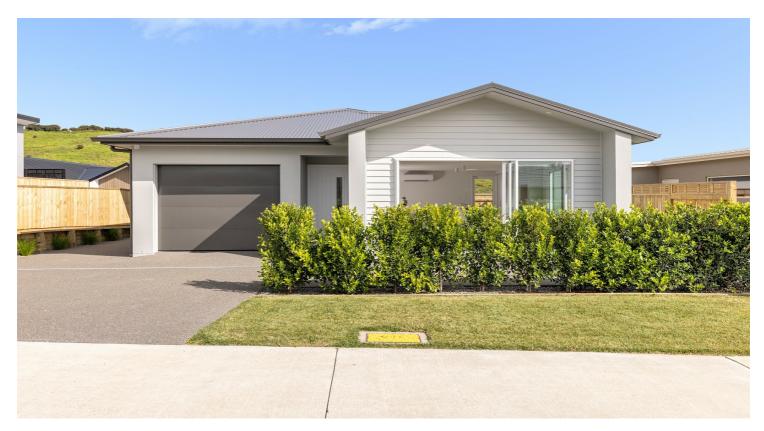

## AN EYE ON THE FUTURE AT A FINE ADDRESS

3 🗐 | 2 📛 | 1 📾

This immaculate 2023 built Thorne Group home nestles on the city borders. The low maintenance 275 sqm (approx.) well-oriented freehold section displays a stylish and sophisticated double-glazed residence. Laminate woodgrain vinyl plank flooring and white walls define open plan lounge connecting to sun-drenched alfresco patios while a dining area has useful study nook.

A single garage with internal access integrates the laundry and there's room to park a vehicle off street. Close to walkways and nature rambles and in zone for Maungatapu School, main arterial routes are nearby to commute to the city and Tauriko for work, amenities, and shopping.