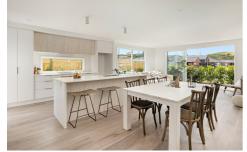

The kitchen has blond timber and white cabinetry complemented by SMEG appliances and central island. Double bedrooms include master with outdoor flow, walk-in wardrobe, and dapper ensuite with chrome hardware. The main bathroom echoes the same look and includes back to wall bathtub.