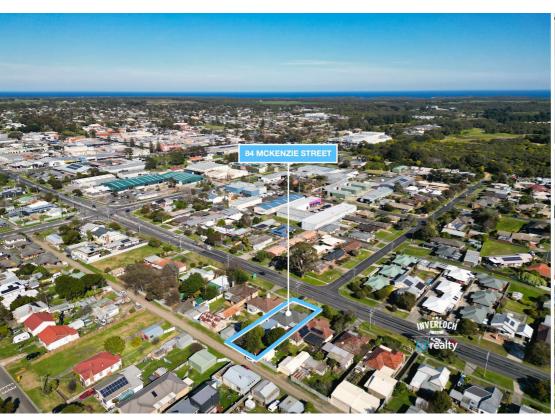

## 84 MCKENZIE STREET WONTHAGGI

## FULLY RENOVATED & CLOSE TO TOWN

Conveniently located near the main street and the various amenities of Wonthaggi, this distinguished rendered brick family home presents exceptional street appeal that is best appreciated in person. The well maintained lawns and gardens set the tone, enhanced by the attractive landscaping at both the front and rear of the property, along with expansive sun decks.