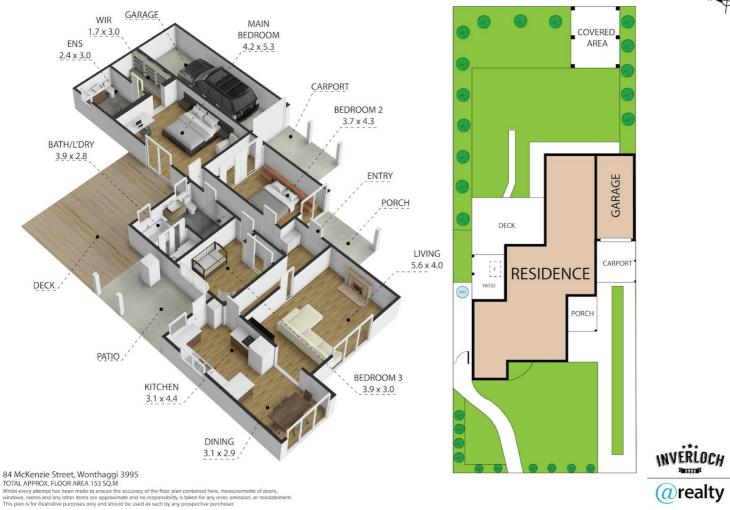

This residence features three generously sized bedrooms, including a master suite with a walk-in robe and luxurious ensuite bathroom, while the additional two bedrooms each include built-in robes. The layout includes an open-plan living area, a separate dining space, and a sophisticated kitchen equipped with 40mm stone bench tops and a dishwasher.

The two bathrooms exemplify exceptional quality, featuring generous dimensions, premium finishes, and striking floor-to-ceiling tile work, enhanced by elegant stone countertops on the vanities. The property features ample storage space, an integrated European laundry, and premium fixtures and fittings throughout. The property's heating and cooling systems are complemented by a Coonara wood heater, two reverse cycle split systems, and an efficient heat transfer duct.

This outstanding property features a single garage at the front and convenient rear lane access, which provides access to an additional carport at the back. If your are seeking a central location in Wonthaggi thats close to everything with no work left to do, 84 McKenzie Street should be on your radar.

## 3 BED | 2 BATH | 3 CAR

PRICE: \$649,000

OPEN FOR INSPECTION: N/A

Leo Edwards 0472523445 leo@atrealty.com.au www.atrealty.com.au

Disclaimer: Please note this floor plan is for marketing purposes and is to be used as a guide only. All dimensions are estimates only and may not be exact measurements.