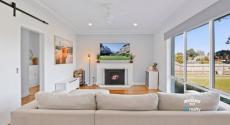

This residence features three generously sized bedrooms, including a master suite with a walk-in robe and luxurious ensuite bathroom, while the additional two bedrooms each include built-in robes. The layout includes an open-plan living area, a separate dining space, and a sophisticated kitchen equipped with 40mm stone bench tops and a dishwasher.

Elegant solid hardwood flooring adds a touch of sophistication, while the double-glazed windows ensure a serene and peaceful environment. The spacious timber-covered deck provides an ideal venue for entertaining, all set against the backdrop of immaculately landscaped grounds, where children and pets can play safely.