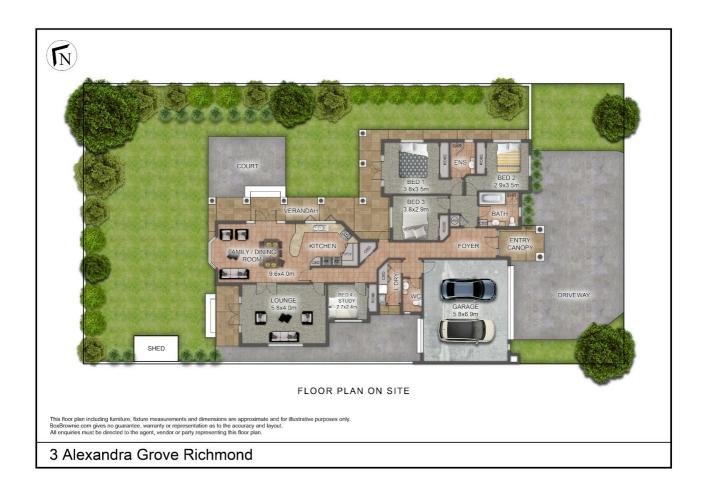

## **ULTIMATE FAMILY LIVING**

4 🕮 | 2 🚔 | 2 📾

Having grown up next to a school myself I can tell you from personal experience that nothing beats being able to run out the gate just moments before the bell goes, hanging out on the fields with friends, practising my goal kicking, shooting some hoops or skating round the grounds until Mum finally yells out "Dinner Time!" from the fence.

I'm pretty sure my parents loved it too!

And that's what's on offer here- a home that allows your family to grow from Day Care right through to leaving College. Our current family vendors are moving on to that next stage of life and offer you this rare insight into the pleasure and convenience on offer in this location.

The sunny open plan living and a large separate lounge enjoying indoor outdoor flow to the section where a myriad of fruit trees await and entertaining is easy. The four bedrooms are positioned to the other end of the home- an ideal layout for creating separate two separate spaces for either hanging out in your room or congregating together for games night.

The third toilet, separate laundry and drive through garage are all convenient features not often found on newer homes these days and