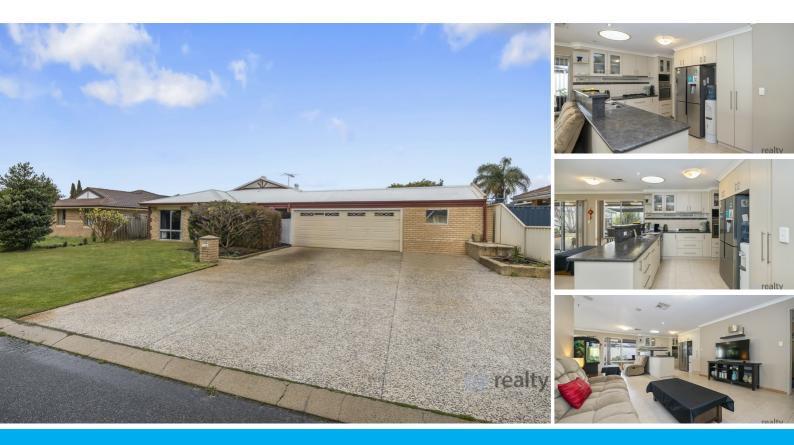

## FABULOUS SPACIOUS FAMILY HOME PACKED WITH EXTRAS

Nestled on a generous 595sqm block, this charming 4-bedroom, 2-bathroom home, built in 1999, offers a perfect blend of comfort and practicality. With a spacious 171m<sup>2</sup> layout, this family home features two distinct living areas, providing ample space for both family gatherings and quiet retreats.

The all-weather outdoor Alfresco area is a standout, allowing for seamless indoor-outdoor living and year-round enjoyment with a double lock up carport and brick workshop the options are many.

Features include but not limited to:

- Ducted reverse cycle air-conditioning throughout to keep you comfortable all year round
- Large 6 Kw solar system to help keep your power costs down.
- Bore reticulated gardens
- Secure mesh to all windows
- Master bedroom with roller shutters, walk in robe and en-suite with large shower recess

- Renovated kitchen with pull out pantry and soft close draws, new dishwasher, loads of bench and cupboard space and shoppers entry.

- Spacious casual living zone including Family room, dining area and games room

- Separate Front lounge
- 3 additional bedrooms all with robes
- A Study/Activity room
- Separate bath and shower to main bathroom
- Easy care neutral tiling to the casual living zone
- Well equipped laundry with bench top and Double door Linen cupboard
- Skirting boards
- Attic storage with pull down ladder access
- Double Carport with remote door and drive-through access to the backyard
- Powered Brick workshop under the main roof attached to the carport
- Extra paved Parking galore to the front of the home with room for you caravan or boat.