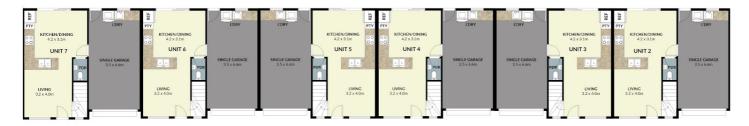

# UNIT 2-7/14 LUCIAN AVENUE, SPRINGVALE, VIC 3171

### **GROUND FLOOR**

### **FIRST FLOOR**

DISCLAIMER: THIS FLOORPLAN IS ILLUSTRATION PURPOSES ONLY, AND NO WARRANTY IS GIVEN TO ITS ACCURACY, PURCHASERS ARE ADVISED TO CARRY OUT THEIR INVESTIGATION

Disclaimer: Please note this floor plan is for marketing purposes and is to be used as a guide only. All dimensions are estimates only and may not be exact measurements.