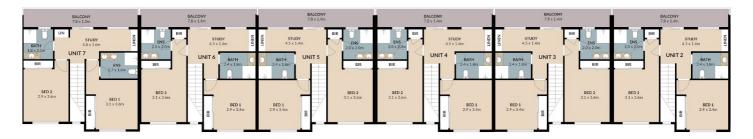

# UNIT 2-7/14 LUCIAN AVENUE, SPRINGVALE, VIC 3171

### **GROUND FLOOR**

### **FIRST FLOOR**

DISCLAIMER: THIS FLOORPLAN IS ILLUSTRATION PURPOSES ONLY, AND NO WARRANTY IS GIVEN TO ITS ACCURACY, PURCHASERS ARE ADVISED TO CARRY OUT THEIR INVESTIGATION

Disclaimer: Please note this floor plan is for marketing purposes and is to be used as a guide only. All dimensions are estimates only and may not be exact measurements.