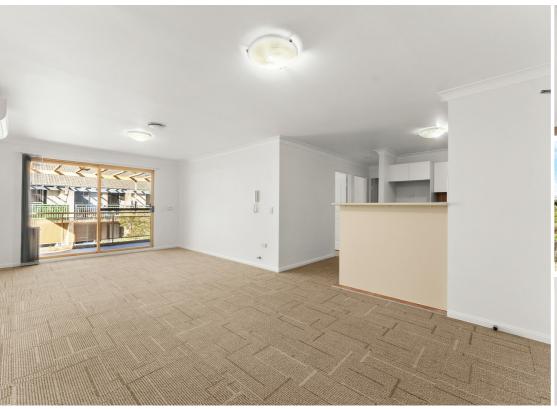

# RENOVATED & SUPER SIZED

This recently renovated bright and airy top floor unit is now available for rent. Freshly painted throughout and with new carpet, vertical blinds and modernised kitchen with ample cupboard space it presents beautifully.

#### **HIGHLIGHTS**

- Recently renovated
- 2 large bedrooms with built in wardrobes
- Huge living/dining area
- Modernised kitchen
- Quality bathroom
- Air conditioning
- Spacious balcony
- Gas cooking
- Connection for gas heater
- Top floor position with minimum common walls
- Small security complex
- Lock up garage