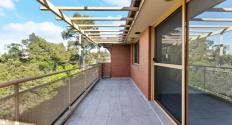

#### **HIGHLIGHTS**

- Recently renovated
- 2 large bedrooms with built in wardrobes
- Huge living/dining area
- Modernised kitchen
- Quality bathroom
- Air conditioning
- Spacious balcony
- Gas cooking
- Connection for gas heater
- Top floor position with minimum common walls
- Small security complex
- Lock up garage