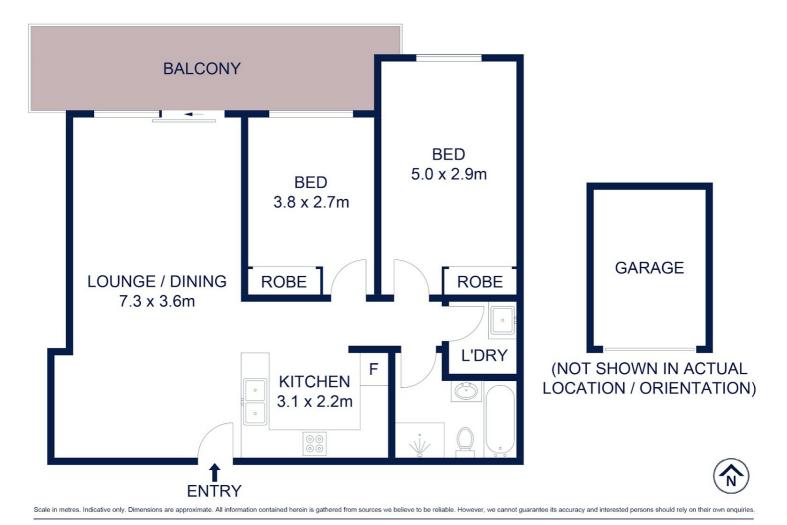

#### **HIGHLIGHTS**

- Recently renovated
- 2 large bedrooms with built in wardrobes
- Huge living/dining area
- Modernised kitchen
- Quality bathroom
- Air conditioning
- Spacious balcony
- Gas cooking
- Connection for gas heater
- Top floor position with minimum common walls
- Small security complex
- Lock up garage

# 2 BED | 1 BATH | 1 CAR

PRICE:

Application approved

**OPEN FOR INSPECTION:** 

N/A

Stan Medanic 0439559300 stan@atrealty.com.au www.atrealty.com.au

16/9-11 Wigram Street, Harris Park

Disclaimer: Please note this floor plan is for marketing purposes and is to be used as a guide only. All dimensions are estimates only and may not be exact measurements.