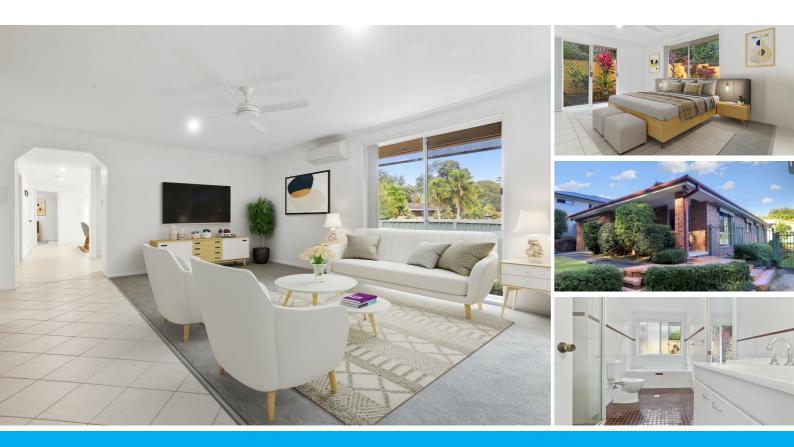

## 3 BEDROOMS,2 LIVING AREAS, LARGE BLOCK 720 M<sup>2</sup>,CLOSE TO THE SHOPS AND ROOM FOR A CARAVAN

Impeccably presented from front to back this single level property will appeal to a broad audience.

Large light filled living areas with ceiling fans and split system air conditioning, this 3 bedroom home is very spacious in size and features built-in robes in the master bedroom and has direct access to the two way bathroom. The open plan living area has separate zones for lounge and dining and the kitchen is roomy and has oodles of bench space.

The home encompasses practical indoor/outdoor living spaces with a brand-new deck to entertain family and friends. This property will easily accommodate children and pets and would make the perfect low maintenance home for investment with nothing to do but move- in straight away and enjoy this fantastic all-round package.

Features side access on both sides for the caravan or boat and short walk to the IGA shopping centre in Boambee East.

Inspect today, don't miss your chance to downsize or to purchase an ideal investment.