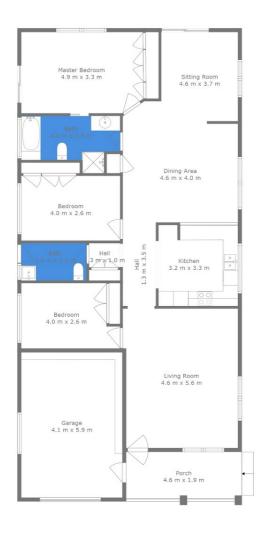

## 3 BED | 1 BATH | 1 CAR

PRICE: \$760,000 - \$780,000

OPEN FOR INSPECTION: N/A

Cheryl Donaldson 0466037468 cheryl@atrealty.com.au www.atrealty.com.au

Areas Are Approximate Only.

Disclaimer: Please note this floor plan is for marketing purposes and is to be used as a guide only. All dimensions are estimates only and may not be exact measurements.