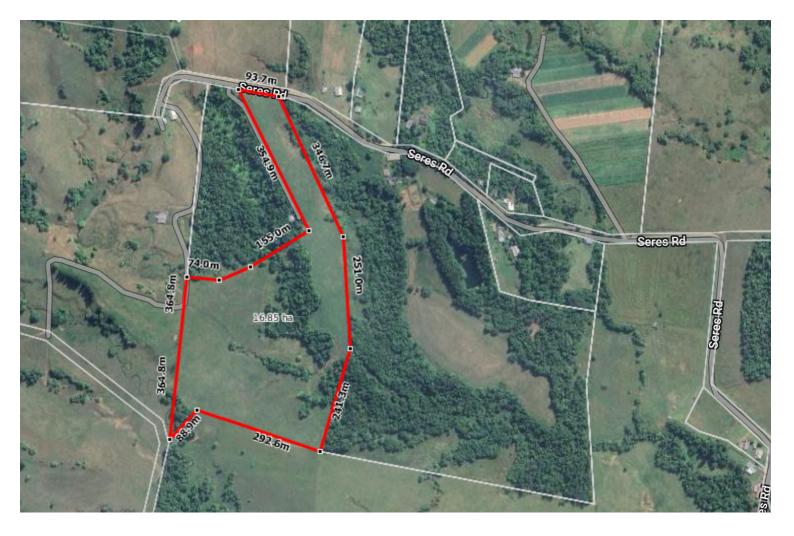

This exceptional property spans 16.85 hectares (41.6 acres) of prime, pristine, and fertile land, offering a unique opportunity to own a slice of paradise with endless potential. Nestled within a high aspect, frost-free zone, the land boasts panoramic, uninterrupted views of rolling hills and the majestic Misty Mountain National Park, with its lush rainforest, providing an idyllic backdrop for any venture.

TWO PERMANENT CREEKS, A 54 MEGALITRE WATER LICENSE, AND 17 ACRES OF MAINS AND SUB MAINS IRRIGATION PIPES THAT WAS ORIGINALLY USED FOR BANANAS.

The property is perfectly suited for those seeking to establish a farm, hobby farm, or grazing operation, thanks to its rich volcanic soil and high rainfall, ensuring a lush growing season all year round. The land is fully fenced and offers easy access, making it ideal for various uses, whether you're looking to create a secluded hideaway, holiday escape, or even a boutique resort.