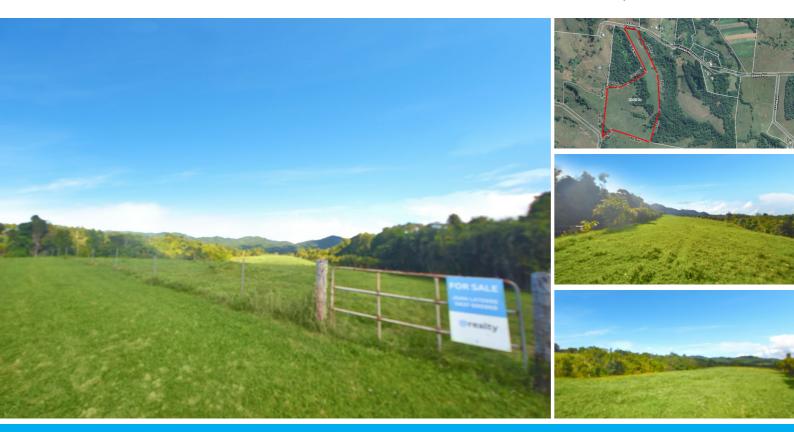

### ASTOUNDING 16 HECTARES /41 ACRES PROPERTY MADE IN HEAVEN- LOCATION, ACCESS, FENCED, POWER, WATER OPTIONS-RARE GEM \$395K

ASTOUNDING 16 HECTARES /41 ACRES PROPERTY MADE IN HEAVEN- LOCATION, ACCESS, FENCED, POWER, WATER OPTIONS- A RARE GEM JUST \$395,000.

This exceptional property spans 16.85 hectares (41.6 acres) of prime, pristine, and fertile land, offering a unique opportunity to own a slice of paradise with endless potential. Nestled within a high aspect, frost-free zone, the land boasts panoramic, uninterrupted views of rolling hills and the majestic Misty Mountain National Park, with its lush rainforest, providing an idyllic backdrop for any venture.

TWO PERMANENT CREEKS, A 54 MEGALITRE WATER LICENSE, AND 17 ACRES OF MAINS AND SUB MAINS IRRIGATION PIPES THAT WAS ORIGINALLY USED FOR BANANAS.

The property is perfectly suited for those seeking to establish a farm, hobby farm, or grazing operation, thanks to its rich volcanic soil and high rainfall, ensuring a lush growing season all year round. The land is fully fenced and offers easy access, making it ideal for various uses, whether you're looking to create a secluded hideaway, holiday escape, or even a boutique resort.

Water will never be a concern, with unlimited options available from both above and below ground sources, ensuring a reliable supply. Mains power is conveniently located at the boundary, simplifying any development plans. The property is also blessed with beautiful tropical breezes that further enhance the serene environment.