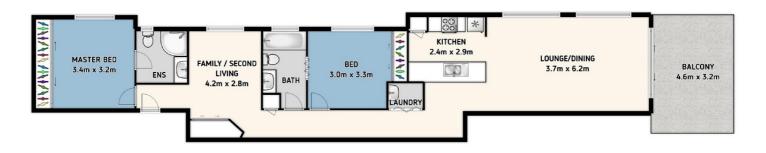

### 8/40 Curwen Terrace, Chermside, QLD 4032

Whilst every attempt has been made to ensure the accuracy of the floor plan, this plan is for illustrative purposes only. All dimensions and fittings are approximate. PLAN BY SOLDPHOTOGRAPHY.COM.AU

INTERIOR: 121.9 sqm EXTERIOR: 14.9 sqm APPROX TOTAL: 136.8 sqm

Disclaimer: Please note this floor plan is for marketing purposes and is to be used as a guide only. All dimensions are estimates only and may not be exact measurements.