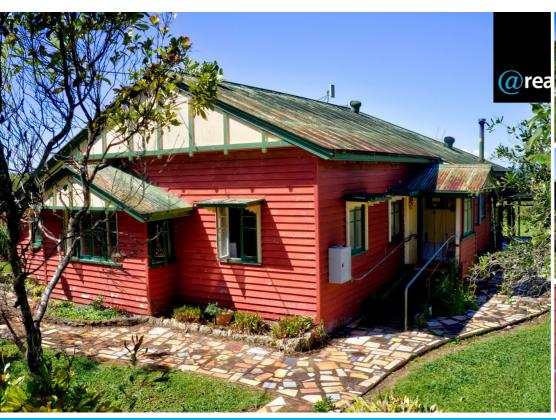

## THE AWESOME MILLAA MILLAA VIEWS!

Nestled on the outskirts of Millaa Millaa, this huge four-bedroom home offers a perfect blend of comfort, privacy, and breathtaking views. The spacious master bedroom features a private ensuite, off from the welcoming, expansive open-plan living area, adorned with charming tongue and groove accents that enhance the home's character. Cook up and old school meal on the wood stove and enjoy family time in the dining area or step outside to enjoy the large back patio, perfect for entertaining or soaking in the spectacular views of the surrounding landscape.

Set on a double block, you'll relish the privacy this property offers, with only one neighbor on one side and the rolling hills behind you. Wake up to the enchanting sights and sounds of the picturesque Millaa Millaa.