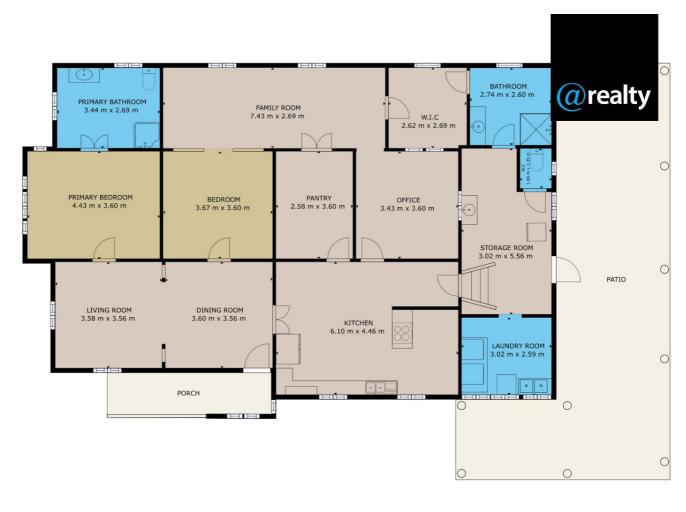

GROSS INTERNAL AREA FLOOR 1: 178.34 m<sup>2</sup> EXCLUDED AREAS; PORCH: 7.66 m<sup>2</sup>, PATIO: 62.1 m<sup>2</sup> TOTAL: 178.34 m<sup>2</sup> IZES AND DIMENSIONS ARE APPROXIMATE, ACTUAL MAY VARI

Matterport

Disclaimer: Please note this floor plan is for marketing purposes and is to be used as a guide only. All dimensions are estimates only and may not be exact measurements.