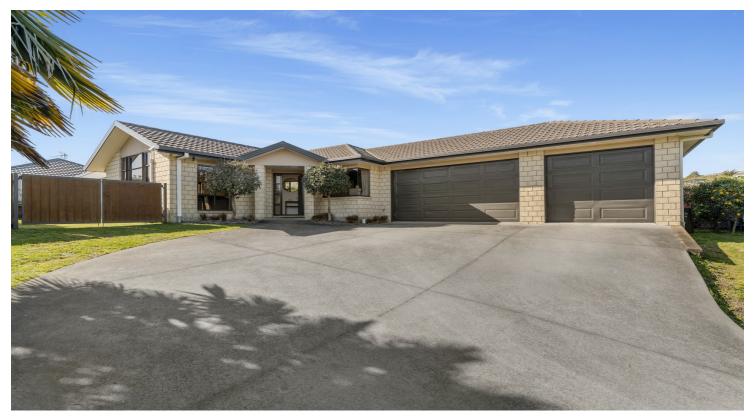

## WRITE YOUR NEXT FAMILY CHAPTER HERE

3 🕮 | 2 📛 | 3 📾

Contemporary living never looked so good as it does in this elevated 2007 built brick, hardiplank and tile residence on a family-friendly tree lined street. Comprising of tranquil outdoor zones and plenty of living for the family, this elegant single level home has been given some admirable enhancements by fastidious owners. The perfect soft landing for a growing family or downsizing empty nesters, the 580 sqm (approx.) low maintenance property is all set for year-round entertaining

The interior décor is an attractive blend of monochromatic tones with clever use of contrasting colour creating additional character and distinction. The well thought out 173 sqm (approx.) layout includes a generously proportioned lounge with raking ceiling and a heat pump that's a cosy cold weather asset while sliders lead to the covered barbecue patio ready to serve for the coming summer. The workable kitchen with spacious corner pantry, lots of cabinetry, and modern appliances shares its space with a tiled floor dining area also with patio access if alfresco meals are on the menu. Bedrooms all have generous proportions with master having forest green feature wall, walk in robe and a newly refreshed ensuite featuring black tapware, vessel basin and fittings. The main family bathroom has been similarly treated to the black detailing makeover. For the petrol head who needs to stow three vehicles, the triple garaging is a huge bonus with parking off street for more.

## **18 ROSELLA DRIVE**, WELCOME BAY, TAURANGA, BAY OF PLENTY

PRICE: Enquiries Over \$879,000 OPEN FOR INSPECTION: N/A

Disclaimer: Whilst every effort has been made to ensure the accuracy of these particulars, no warranty is given by the vendor or the agent as to their accuracy. Interested parties should not rely on these particulars as representations of fact but must instead satisfy themselves by inspection or otherwise.