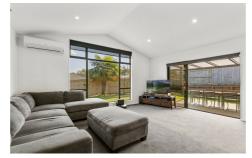

The interior décor is an attractive blend of monochromatic tones with clever use of contrasting colour creating additional character and distinction. The well thought out 173 sqm (approx.) layout includes a generously proportioned lounge with raking ceiling and a heat pump that's a cosy cold weather asset while sliders lead to the covered barbecue patio ready to serve for the coming summer. The workable kitchen with spacious corner pantry, lots of cabinetry, and modern appliances shares its space with a tiled floor dining area also with patio access if alfresco meals are on the menu. Bedrooms all have generous proportions with master having forest green feature wall, walk in robe and a newly refreshed ensuite featuring black tapware, vessel basin and fittings. The main family bathroom has been similarly treated to the black detailing makeover. For the petrol head who needs to stow three vehicles, the triple garaging is a huge bonus with parking off street for more.