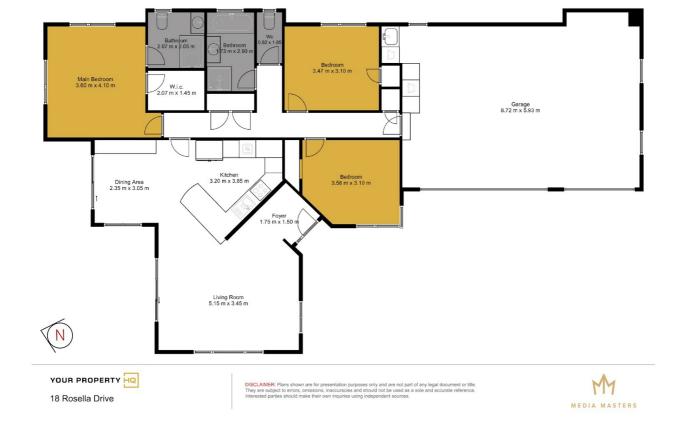

## WRITE YOUR NEXT FAMILY CHAPTER HERE

3 🕮 | 2 📛 | 3 📾

Contemporary living never looked so good as it does in this elevated 2007 built brick, hardiplank and tile residence on a family-friendly tree lined street. Comprising of tranquil outdoor zones and plenty of living for the family, this elegant single level home has been given some admirable enhancements by fastidious owners. The perfect soft landing for a growing family or downsizing empty nesters, the 580 sqm (approx.) low maintenance property is all set for year-round entertaining

The interior décor is an attractive blend of monochromatic tones with clever use of contrasting colour creating additional character and distinction. The well thought out 173 sqm (approx.) layout includes a generously proportioned lounge with raking ceiling and a heat pump that's a cosy cold weather asset while sliders lead to the covered barbecue patio ready to serve for the coming summer. The workable kitchen with spacious corner pantry, lots of cabinetry, and modern appliances shares its space with a tiled floor dining area also with patio access if alfresco meals are on the menu. Bedrooms all have generous proportions with master having forest green feature wall, walk in robe and a newly refreshed ensuite featuring black tapware, vessel basin and fittings. The main family bathroom has been similarly treated to the black detailing makeover. For the petrol head who needs to stow three vehicles, the triple garaging is a huge bonus with parking off street for more.

## **18 ROSELLA DRIVE**, WELCOME BAY, TAURANGA, BAY OF PLENTY

PRICE: Enquiries Over \$879,000 OPEN FOR INSPECTION: N/A

Disclaimer: Whilst every effort has been made to ensure the accuracy of these particulars, no warranty is given by the vendor or the agent as to their accuracy. Interested parties should not rely on these particulars as representations of fact but must instead satisfy themselves by inspection or otherwise.