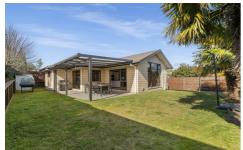

## WRITE YOUR NEXT FAMILY CHAPTER HERE

3 🕮 | 2 📛 | 3 📾

Contemporary living never looked so good as it does in this elevated 2007 built brick, hardiplank and tile residence on a family-friendly tree lined street. Comprising of tranquil outdoor zones and plenty of living for the family, this elegant single level home has been given some admirable enhancements by fastidious owners. The perfect soft landing for a growing family or downsizing empty nesters, the 580 sqm (approx.) low maintenance property is all set for year-round entertaining

The interior décor is an attractive blend of monochromatic tones with clever use of contrasting colour creating additional character and distinction. The well thought out 173 sqm (approx.) layout includes a generously proportioned lounge with raking ceiling and a heat pump that's a cosy cold weather asset while sliders lead to the covered barbecue patio ready to serve for the coming summer. The workable kitchen with spacious corner pantry, lots of cabinetry, and modern appliances shares its space with a tiled floor dining area also with patio access if alfresco meals are on the menu. Bedrooms all have generous proportions with master having forest green feature wall, walk in robe and a newly refreshed ensuite featuring black tapware, vessel basin and fittings. The main family bathroom has been similarly treated to the black detailing makeover. For the petrol head who needs to stow three vehicles, the triple garaging is a huge bonus with parking off street for more.