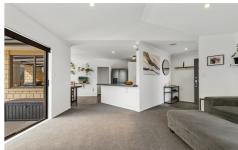

The interior décor is an attractive blend of monochromatic tones with clever use of contrasting colour creating additional character and distinction. The well thought out 173 sqm (approx.) layout includes a generously proportioned lounge with raking ceiling and a heat pump that's a cosy cold weather asset while sliders lead to the covered barbecue patio ready to serve for the coming summer. The workable kitchen with spacious corner pantry, lots of cabinetry, and modern appliances shares its space with a tiled floor dining area also with patio access if alfresco meals are on the menu. Bedrooms all have generous proportions with master having forest green feature wall, walk in robe and a newly refreshed ensuite featuring black tapware, vessel basin and fittings. The main family bathroom has been similarly treated to the black detailing makeover. For the petrol head who needs to stow three vehicles, the triple garaging is a huge bonus with parking off street for more.