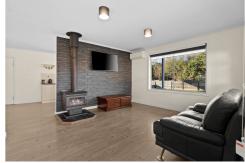

The generously sized master bedroom boasts an ensuite and walk in robe, while the remaining 3 bedrooms are all spacious and include built-in robes. The home is equipped with ducted heating, Coonara fireplace and split system air conditioning, ensuring a pleasant atmosphere throughout the seasons.