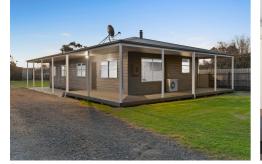

## **DISCOVER THE CHARM OF TOORADIN ON THIS 1842M2 ALLOTMENT**

4 🛱 | 2 🛱 | 8 🚔

Discover the charm of Tooradin with this \*\*expansive 4-bedroom, 2-bathroom residence\*\*, nestled on a generous \*\*1842m2 allotment\*\*. This home is a treasure trove of comfort and style, ideal for families in search of their dream sanctuary.

The outdoor area is an entertainer's delight, featuring a sheltered veranda that invites alfresco dining and social events. The property's highlight is the colossal \*\*8-car garage\*\*, with a towering clearance suitable for a bus and inclusive of plumbing and a sink. Beyond this, a vast 'man cave' awaits, complete with a \*\*coonara wood heater\*\* and two distinct rooms. PRICE: \$880,000 - \$960,000 OPEN FOR INSPECTION: N/A .