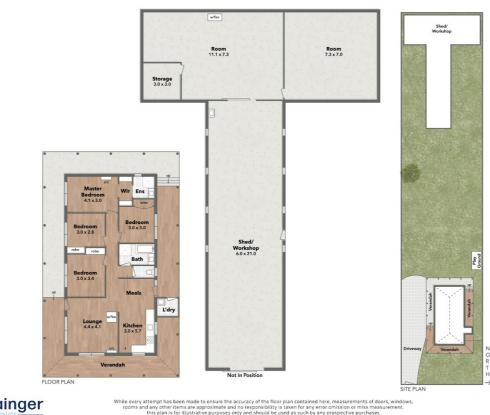

## **DISCOVER THE CHARM OF TOORADIN ON THIS 1842M2 ALLOTMENT**

4 🛱 | 2 🛱 | 8 🚔

Discover the charm of Tooradin with this \*\*expansive 4-bedroom, 2-bathroom residence\*\*, nestled on a generous \*\*1842m2 allotment\*\*. This home is a treasure trove of comfort and style, ideal for families in search of their dream sanctuary.

The generously sized master bedroom boasts an ensuite and walk in robe, while the remaining 3 bedrooms are all spacious and include built-in robes. The home is equipped with ducted heating, Coonara fireplace and split system air conditioning, ensuring a pleasant atmosphere throughout the seasons.

The outdoor area is an entertainer's delight, featuring a sheltered veranda that invites alfresco dining and social events. The property's highlight is the colossal \*\*8-car garage\*\*, with a towering clearance suitable for a bus and inclusive of plumbing and a sink. Beyond this, a vast 'man cave' awaits, complete with a \*\*coonara wood heater\*\* and two distinct rooms. PRICE: \$880,000 - \$960,000 OPEN FOR INSPECTION: N/A .