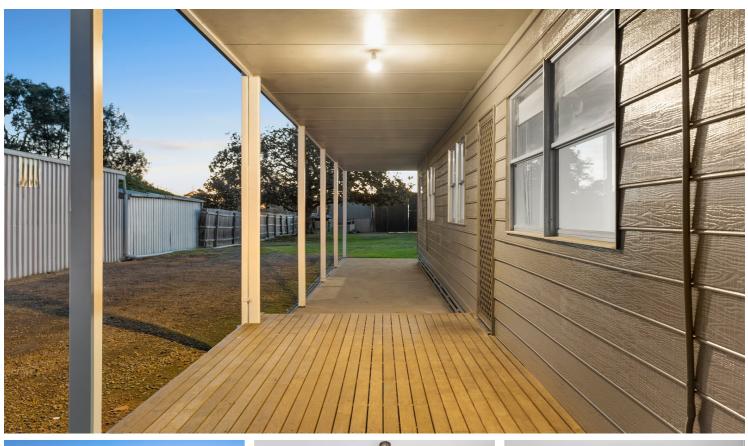

The outdoor area is an entertainer's delight, featuring a sheltered veranda that invites alfresco dining and social events. The property's highlight is the colossal \*\*8-car garage\*\*, with a towering clearance suitable for a bus and inclusive of plumbing and a sink. Beyond this, a vast 'man cave' awaits, complete with a \*\*coonara wood heater\*\* and two distinct rooms. PRICE: \$880,000 - \$960,000 OPEN FOR INSPECTION: N/A .