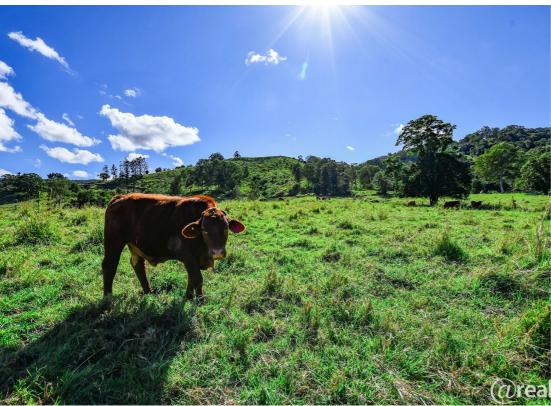

## SCENIC 142.5-ACRE CATTLE BREEDING PROPERTY IN THE BEAUTIFUL CEDAR POCKET

Discover the perfect blend of functionality and breath-taking beauty on this 142.5-acre cattle breeding property, located in the picturesque Cedar Pocket. Boasting rolling hills that cascade down to flats with lush, improved pastures, this property is a dream come true for those in the cattle industry. With multiple dams strategically placed across the land, water is abundant, ensuring the property can comfortably support up to 40 breeders and their progeny. At the pinnacle of the property, you'll find an ideal second home site offering unparalleled 360-degree views of the surrounding valleys and hills—perfect for building your dream home. The current three-bedroom timber home has been converted into a caretaker's cottage, paving the way for the construction of a brand-new home on the large, newly levelled house pad, which offers spectacular views of the property and its stunning surroundings.

This exceptional property is located just 11 km from Kin Kin, 20 km from Gympie, and 40 km from Tewantin, making it both a practical and desirable location. Key Features:

- 142.5 acres of prime cattle breeding land
- $\bullet$  3-bedroom timber home with built-ins and ceiling fans
- 4 sheds, including a 3-bay Besser block shed
- Solar Panels
- Multiple paddocks
- Abundant water supply
- Improved pastures including Kikuyu, Rhodes, Blue Grass, Setaria, and Clover
- · Ideal second house site with 360-degree panoramic views
- Established orchard includes 1 x Macadamia, 2 x pecans, 2 x mango, lemon, orange, mandarin, mulberry and bananas