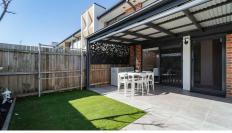

The heart of the home is the well-appointed kitchen, which is a chef's delight with ample cabinetry, expansive bench space, and high-quality appliances. Whether you're preparing a family breakfast or hosting friends, this kitchen is designed to be both functional and stylish. The open-plan living and dining area seamlessly flows onto a covered outdoor entertaining space, perfect for summer evening drinks and keeping your pets safe and dry from the elements.

#### Key Features:

- Modern tri-level townhouse
- · Private covered entertaining area
- · Retractable blinds on pergola to enclose & protect from elements
- Kitchen with gas cooktop
- Generous storage options throughout
- Ducted heating & cooling
- · Segregated master bedroom on the first floor
- · Remaining three bedrooms located upstairs
- Three bathrooms