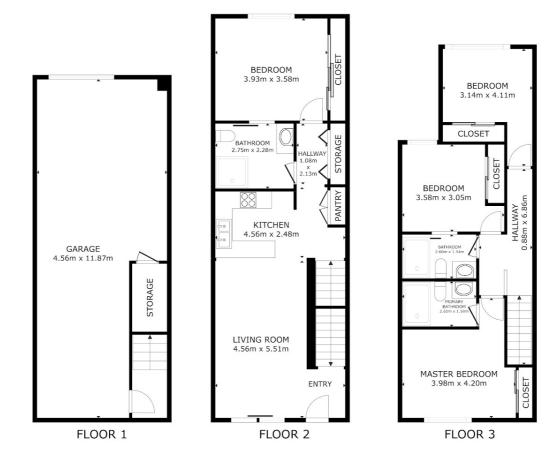

Perfect for families or those who value their space, this unique property features two potential master bedrooms—one on the first floor and another upstairs with the additional two bedrooms. Each master suite boasts its own ensuite, generous built-in robes, and an abundance of natural light, ideal for relaxing with a book and a cup of coffee on leisurely weekends.

The heart of the home is the well-appointed kitchen, which is a chef's delight with ample cabinetry, expansive bench space, and high-quality appliances. Whether you're preparing a family breakfast or hosting friends, this kitchen is designed to be both functional and stylish. The open-plan living and dining area seamlessly flows onto a covered outdoor entertaining space, perfect for summer evening drinks and keeping your pets safe and dry from the elements.

For those in need of extra storage, this property offers an oversized tandem garage with additional space for motorbikes or extra storage cupboards. The under-stair storage is versatile —ideal for stowing away extra boxes or converting into a charming wine cellar.

#### Key Features:

- Modern tri-level townhouse
- · Private covered entertaining area
- · Retractable blinds on pergola to enclose & protect from elements
- Kitchen with gas cooktop
- Generous storage options throughout
- Ducted heating & cooling
- · Segregated master bedroom on the first floor
- · Remaining three bedrooms located upstairs
- Three bathrooms

### 4 BED | 3 BATH | 2 CAR

PRICE: \$749,000+

OPEN FOR INSPECTION: N/A

Sarah Cooper 0478847993 sarah@thepropertyagents.com.au thepropertyagents.com.au

Disclaimer: Please note this floor plan is for marketing purposes and is to be used as a guide only. All dimensions are estimates only and may not be exact measurements.