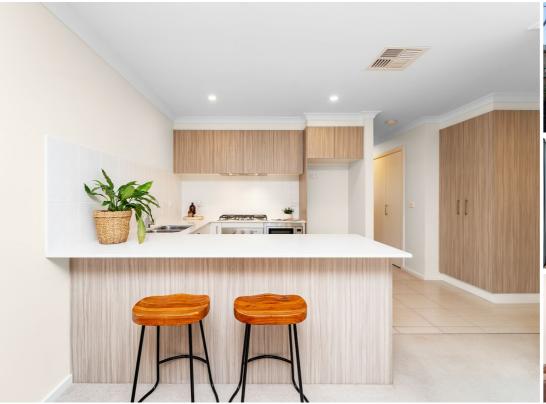

The heart of the home is the well-appointed kitchen, which is a chef's delight with ample cabinetry, expansive bench space, and high-quality appliances. Whether you're preparing a family breakfast or hosting friends, this kitchen is designed to be both functional and stylish. The open-plan living and dining area seamlessly flows onto a covered outdoor entertaining space, perfect for summer evening drinks and keeping your pets safe and dry from the elements.