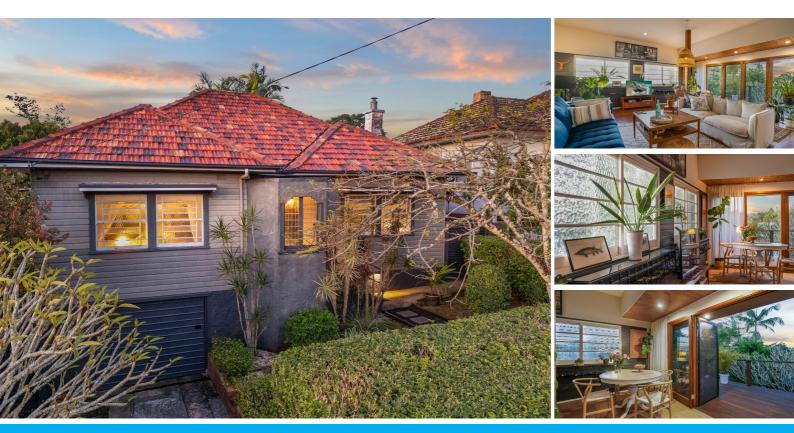

### 20 MUSIC STREET EAST LISMORE

### SOLD BY ROBYN HUNT REAL ESTATE

Art Deco charm meets timeless sophistication in this gorgeous gem perched on a hill in the heart of East Lismore

"Rare and stunning" are usually the first words expressed by visitors. Welcome to 20 Music street East Lismore, a home where the Art Deco charm and opulence are blended seamlessly with modern sophistication of 21st century lifestyle.

Elegantly draped in an enchantingly private setting, this is the epitome of timeless living.

Promising to impress entertainers, and those seeking an exceptional lifestyle away from the everyday, the charming facade and mature front gardens set the stage for a residence that embodies style throughout.

As you enter this solidly built and equally beautiful home you'll be delighted to bask in the stunning Art Deco features that include sumptuous timber floors, soaring ceilings, decorative cornicing, oversize rooms and classic patterned glass windows. In addition to air-conditioning, there's even a working fireplace in the massive main bedroom to add to the timeless appeal!

Experience the harmonious blend of old melding with new as you move beyond the large bedrooms, past the stunning modern bathroom, and into the heart of the home where the welcoming open-plan living space flows out over a generous timber deck. This is the perfect place to host those unforgettable barbecues, enjoy al fresco dining, or simply unwind with a refreshing drink as you take in the evening city light views.

For those tranquil afternoons as the sun sets, descend to the fully fenced private backyard and enjoy a cheeky alfresco bathing experience. There's also plenty of room here in the yard for your beloved furry friends and for you to utilise this space to create your own private garden oasis of choice.

Hosting fabulous dinner parties is a breeze with the kitchen enjoying stainless steel benchtops, dishwasher and a 900mm gas cooktop all conveniently at hand for you whilst you converse and engage with loved ones.