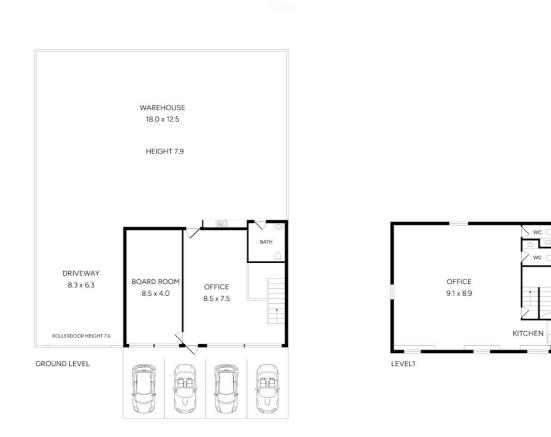

- 496 m2 Approx
- 7.6 Roller door access
- 101 m2 mezzanine office space own kitchen and toilets
- An abundance of natural light
- Boardroom
- Shower room
- 2 kitchenettes
- 4 Allocated parking spaces
- Showroom/office

## 0 BED | 0 BATH | 0 CAR

PRICE: Contact Wayne Hutchinson

OPEN FOR INSPECTION: N/A

Wayne Hutchinson 0424370940 wayne@waynehutchinson.com.au waynehutchinson.com.au

Disclaimer: Please note this floor plan is for marketing purposes and is to be used as a guide only. All dimensions are estimates only and may not be exact measurements.