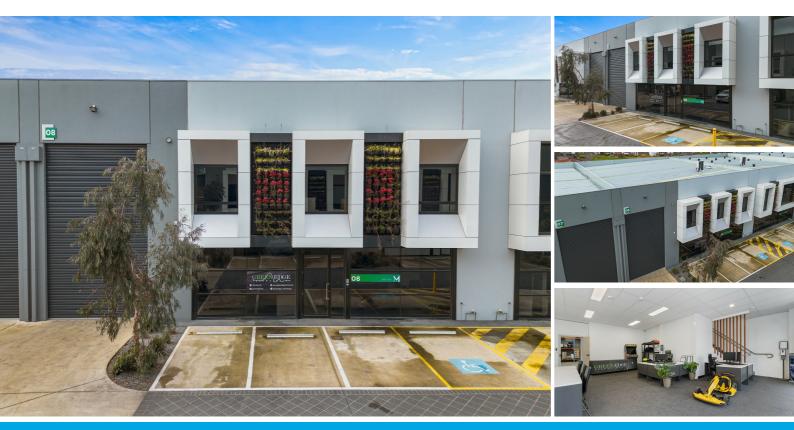

## RARE OPPORTUNITY WITHIN MINT BUSINESS PARK

Take advantage of this rare opportunity to secure a modern warehouse/factory with showroom and large mezzanine office with the Mint Place Business Park – You will be proud to have a premium address.

Become part of this modern architecturally designed business park along with 26 other business professionals.

This impressive property (Industrial Zoned 1) provides the very best of amenities including dual gated access roads, spacious mezzanine office space a 7.6 high roller door access, loading bay, 2 kitchenettes, 4 parking spaces and landscaped gardens through out the estate.

- 496 m2 Approx
- 7.6 Roller door access
- 101 m2 mezzanine office space own kitchen and toilets
- An abundance of natural light
- Boardroom
- Shower room
- 2 kitchenettes
- 4 Allocated parking spaces
- Showroom/office