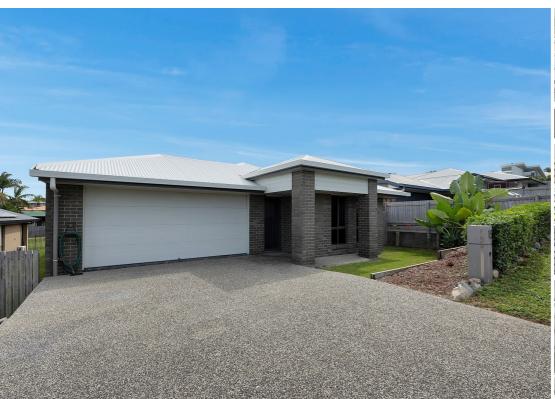

## 15 THORN AVENUE RURAL VIEW

## OFFERS CLOSED UNDER CONTRACT BY JODIE COWIN

This gorgeous, 5 year old home on an elevated, 420m2 allotment is perfect for those looking to simply relax after work and let the children play in the adjoing playground. Why mow a big block when you can simply let the kids have fun as you unwind on your lovely outdoor entertaining area The home has 4 good size, airconditioned bedrooms, the main having the all essential ensuite and Walk In Robe. There is a seperate area for the kids to study or paint, full security screening throughout, quality floor coverings, tinted windows to all bedrooms, modern appliances and so much more. The Galley style kitchen has Granite top kitchen benches, ample cupboard space, double sink, dishwasher and also looks out over the open, airconditioned living area and beyond to the back yard. If you have littlies, you can actually see the kids in the park if you wish or grow the back hedge for added privacy. Whether you're a retiree, a family or an investor, this low maintenance, tidy package could be just what you're looking for. Close to schools, shops, beach and more, PLEASE NOTE: MULTIPLE OFFERS CLOSE WEDNESDAY 28TH AUG 5PM

4 BED | 2 BATH | 2 CAR

PRICE: SOLD BY JODIE COWIN

OPEN FOR INSPECTION: N/A

Jodie Cowin 0407211322 jodiecowin@atrealty.com.au www.atrealty.com.au