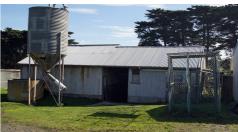

## 207 ACRE ESTABLISHED FARM

This attractive property on 207 acres (approx) and has been held by the same family for three generations. It was at one time a dairy farm and is currently used for raising cattle and comes with the option to purchase a further 78 acres (approx) with views of the bay, which would make this a huge 280 acres spread. With rolling hills and magnificent views and centrally located in South Gippsland only 30 minutes to Grantville and 30 minutes to Wonthaggi. There is a large amount of shedding, an old but sturdy dairy, two machinery sheds, hay shed and near new steel cattle yards and race, good fencing and central laneway. The homestead is a sold 4 or 5 bedroom home with a large kitchen with timber cabinets, two reverse cycle air conditioners and a sun room. An opportunity to own your piece of paradise with an income. Call for an inspection today.