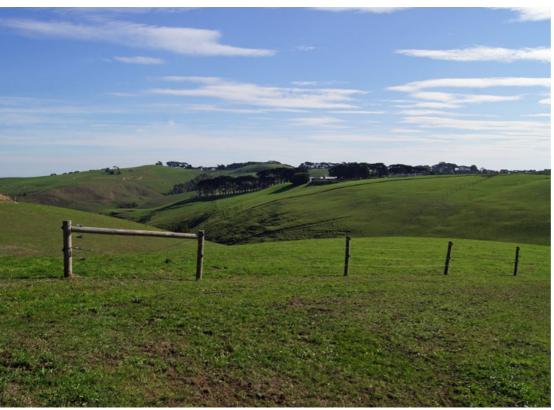

## 207 ACRE ESTABLISHED FARM

This attractive property on 207 acres (approx) and has been held by the same family for three generations. It was at one time a dairy farm and is currently used for raising cattle and comes with the option to purchase a further 78 acres (approx) with views of the bay, which would make this a huge 280 acres spread. With rolling hills and magnificent views and centrally located in South Gippsland only 30 minutes to Grantville and 30 minutes to Wonthaggi. There is a large amount of shedding, an old but sturdy dairy, two machinery sheds, hay shed and near new steel cattle yards and race, good fencing and central laneway. The homestead is a sold 4 or 5 bedroom home with a large kitchen with timber cabinets, two reverse cycle air conditioners and a sun room. An opportunity to own your piece of paradise with an income. Call for an inspection today.