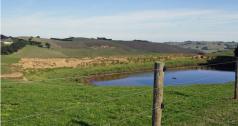

## 207 ACRE ESTABLISHED FARM

This attractive property on 207 acres (approx) and has been held by the same family for three generations. It was at one time a dairy farm and is currently used for raising cattle and comes with the option to purchase a further 78 acres (approx) with views of the bay, which would make this a huge 280 acres spread. With rolling hills and magnificent views and centrally located in South Gippsland only 30 minutes to Grantville and 30 minutes to Wonthaggi. There is a large amount of shedding, an old but sturdy dairy, two machinery sheds, hay shed and near new steel cattle yards and race, good fencing and central laneway. The homestead is a sold 4 or 5 bedroom home with a large kitchen with timber cabinets, two reverse cycle air conditioners and a sun room. An opportunity to own your piece of paradise with an income. Call for an inspection today.