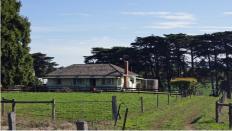

## 207 ACRE ESTABLISHED FARM

This attractive property on 207 acres (approx) and has been held by the same family for three generations. It was at one time a dairy farm and is currently used for raising cattle and comes with the option to purchase a further 78 acres (approx) with views of the bay, which would make this a huge 280 acres spread. With rolling hills and magnificent views and centrally located in South Gippsland only 30 minutes to Grantville and 30 minutes to Wonthaggi. There is a large amount of shedding, an old but sturdy dairy, two machinery sheds, hay shed and near new steel cattle yards and race, good fencing and central laneway. The homestead is a sold 4 or 5 bedroom home with a large kitchen with timber cabinets, two reverse cycle air conditioners and a sun room. An opportunity to own your piece of paradise with an income. Call for an inspection today.

## 4 BED | 1 BATH | 13 CAR

PRICE: \$900,000 to \$990,000

OPEN FOR INSPECTION: N/A

Lynn Pendergast 0458780023 lynnpendergast@atrealty.com.au www.atrealty.com.au