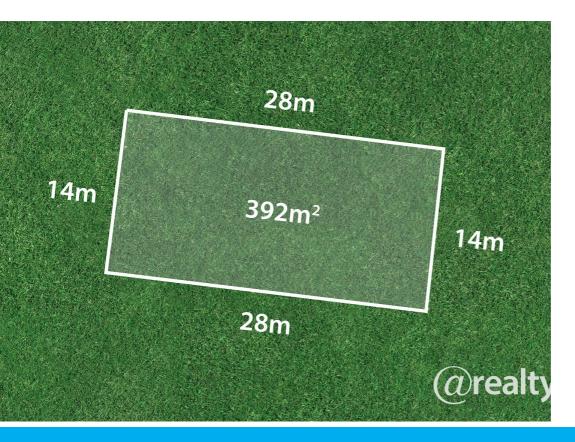

## PREMIUM TITLED ALLOTMENT IN GEELONG – READY FOR YOUR DREAM HOME!

Ideally located just minutes from the Geelong CBD, this premium titled allotment is ready for you to bring your dream home to life. Sitting on approximately 392m<sup>2</sup>, this block offers a fantastic opportunity to build in a sought-after location. Why You'll Love This Location: