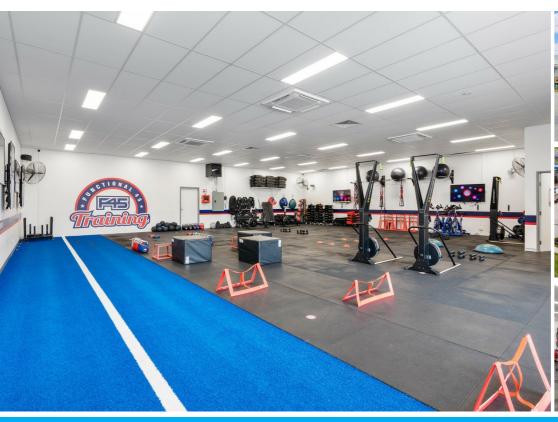

# RENTAL INDUCEMENT - EX F45 GYM - GYM, RETAIL OR OFFICES

Bruce Highway frontage - 3 street frontage

239m2 fully set up as a gym, can be easily converted for other uses

Highway exposure with excellent signage and exposure

Includes male and female toilets and showers + office

Very busy complex, other tenants include Barber, Hair and Beauty, Cignall, Service Station and Car Wash

25 onsite car parks

Contact Scott Green for additional information - scottgreen@atrealty.com.au