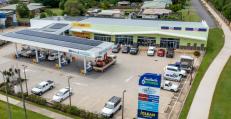

# RENTAL INDUCEMENT - EX F45 GYM - GYM, RETAIL OR OFFICES

Bruce Highway frontage - 3 street frontage

239m2 fully set up as a gym, can be easily converted for other uses

Highway exposure with excellent signage and exposure

Includes male and female toilets and showers + office

Very busy complex, other tenants include Barber, Hair and Beauty, Cignall, Service Station and Car Wash

25 onsite car parks

Contact Scott Green for additional information - scottgreen@atrealty.com.au