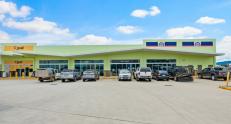

# RENTAL INDUCEMENT - EX F45 GYM - GYM, RETAIL OR OFFICES

Bruce Highway frontage - 3 street frontage

239m2 fully set up as a gym, can be easily converted for other uses

Highway exposure with excellent signage and exposure

Includes male and female toilets and showers + office

Very busy complex, other tenants include Barber, Hair and Beauty, Cignall, Service Station and Car Wash

25 onsite car parks

Contact Scott Green for additional information - scottgreen@atrealty.com.au