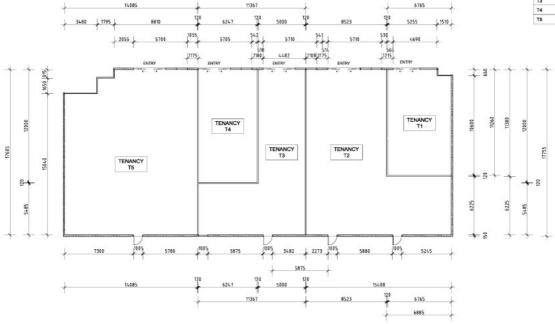

### **OPEN FOR INSPECTION:**

N/A

Scott Green 0499283285 scottgreen@atrealty.com.au www.atrealty.com.au

| TENANO      | , T LE/      | ASING  | AREAS              |
|-------------|--------------|--------|--------------------|
| TENANCY NO. | TENANT       |        | TOTAL AREA<br>(m2) |
| T1          | TOBBACONIST  |        | 76m2               |
| T2          | -            |        | 193m2              |
| тэ          | HAIRDRESSER  |        | 123m2              |
| T4          | BARBER       |        | 77m2               |
| T5          | F45 TRAINING |        | 239m2              |
|             |              | TOTALS | 708m2              |

OVERALL TENANCIES FLOOR PLAN

Disclaimer: Please note this floor plan is for marketing purposes and is to be used as a guide only. All dimensions are estimates only and may not be exact measurements.