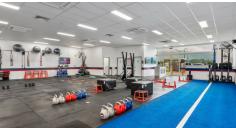

# RENTAL INDUCEMENT - EX F45 GYM - GYM, RETAIL OR OFFICES

Bruce Highway frontage - 3 street frontage

239m2 fully set up as a gym, can be easily converted for other uses

Highway exposure with excellent signage and exposure

Includes male and female toilets and showers + office

Very busy complex, other tenants include Barber, Hair and Beauty, Cignall, Service Station and Car Wash

25 onsite car parks

Contact Scott Green for additional information - scottgreen@atrealty.com.au