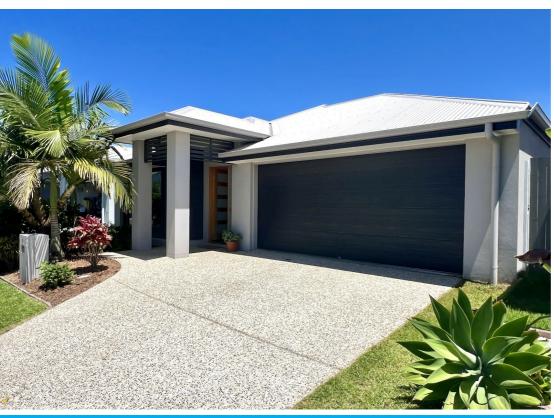

The house is built on 392 square meters of land with low maintenance yard, offering plenty of room for outdoor entertainment and leisure. It is fully fenced and comes complete with a remote garage.

Inside the house, you will be taken back by the modern, open-plan design. With built-in wardrobes, a dishwasher and air conditioning, you will enjoy the comfort and convenience of modern living. The four bedrooms are great for a family or to accommodate guests, while the two bathrooms provide ample space and privacy.

#### On offer

- 4 bedrooms, master bedroom with walk in wardrobe and ensuite and air conditioning
- 3 additional bedrooms all with built in robes and ceiling fans
- Family bathroom with bath and separate toilet
- Open planned living with air conditioning
- Seperate media room
- Stunning kitchen with large stainless steel gas cooktop and oven
- Fully fenced yard with covered alfresco living space with fan
- Double lock up remote garage & an internal laundry room
- Shed
- Side access with double gates