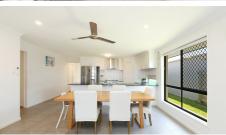

#### On offer

- 4 bedrooms, master bedroom with walk in wardrobe and ensuite and air conditioning
- 3 additional bedrooms all with built in robes and ceiling fans
- Family bathroom with bath and separate toilet
- Open planned living with air conditioning
- Seperate media room
- Stunning kitchen with large stainless steel gas cooktop and oven
- Fully fenced yard with covered alfresco living space with fan
- Double lock up remote garage & an internal laundry room
- Shed
- Side access with double gates