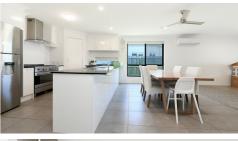

#### On offer

- 4 bedrooms, master bedroom with walk in wardrobe and ensuite and air conditioning
- 3 additional bedrooms all with built in robes and ceiling fans
- Family bathroom with bath and separate toilet
- Open planned living with air conditioning
- Seperate media room
- Stunning kitchen with large stainless steel gas cooktop and oven
- Fully fenced yard with covered alfresco living space with fan
- Double lock up remote garage & an internal laundry room
- Shed
- Side access with double gates