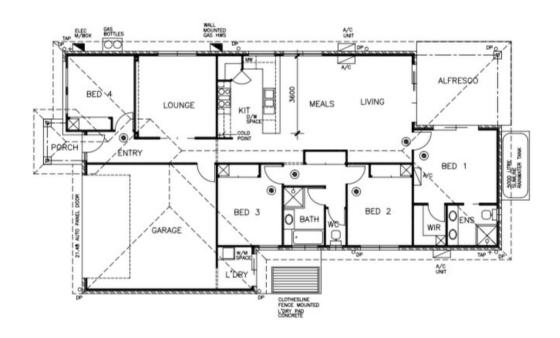

#### On offer

- 4 bedrooms, master bedroom with walk in wardrobe and ensuite and air conditioning
- 3 additional bedrooms all with built in robes and ceiling fans
- Family bathroom with bath and separate toilet
- Open planned living with air conditioning
- Seperate media room
- Stunning kitchen with large stainless steel gas cooktop and oven
- Fully fenced yard with covered alfresco living space with fan
- Double lock up remote garage & an internal laundry room
- Shed
- Side access with double gates

## 4 BED | 2 BATH | 2 CAR

PRICE: \$845,000

**OPEN FOR INSPECTION:** 

N/A

Cassandra and Cameron Gray 0431316679 cgray@atrealty.com.au www.atrealty.com.au

Disclaimer: Please note this floor plan is for marketing purposes and is to be used as a guide only. All dimensions are estimates only and may not be exact measurements.