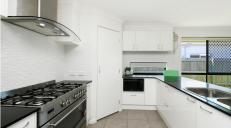

#### On offer

- 4 bedrooms, master bedroom with walk in wardrobe and ensuite and air conditioning
- 3 additional bedrooms all with built in robes and ceiling fans
- Family bathroom with bath and separate toilet
- Open planned living with air conditioning
- Seperate media room
- Stunning kitchen with large stainless steel gas cooktop and oven
- Fully fenced yard with covered alfresco living space with fan
- Double lock up remote garage & an internal laundry room
- Shed
- Side access with double gates