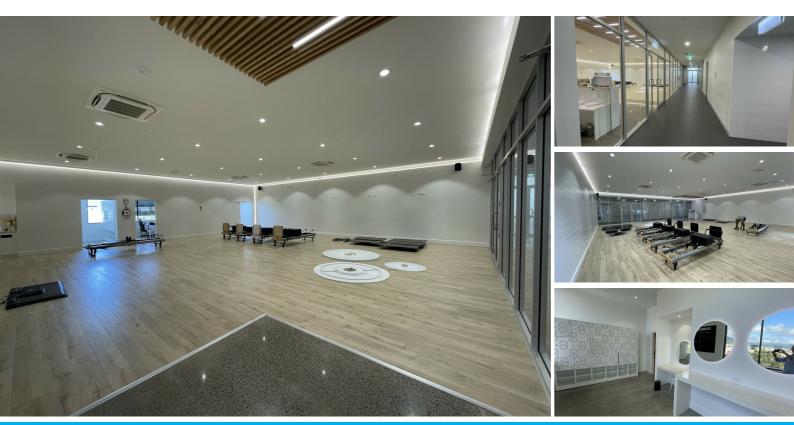

## REDLYNCH COMMERCIAL SPACE AVAILABLE FOR LEASE

203.5m2 situated on Redlynch's busy Commercial Precinct 1st floor, 80% is open plan with 3 smaller offices, good natural light Lift access and disable toilets on site

Fully airconditioned, a neat and tidy tenancy available now

For further information contact Scott Green - scottgreen@atrealty.com.au