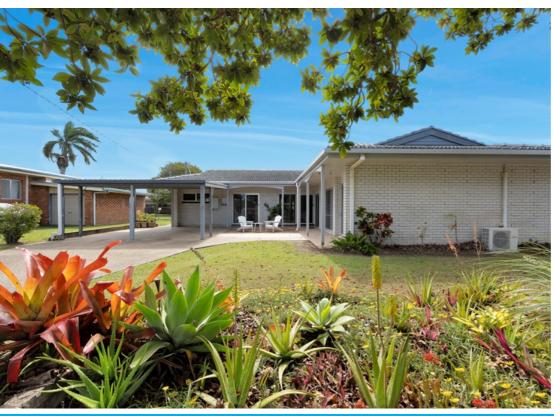

## OFFERS CLOSE MONDAY 16TH SEPT 2024 @ 5PM

Located within walking distance to Mackay's Botanical Gardens, shops, Base Hospital, schools, parks and just minutes to the CBD is this new to the market, 3 bedroom home plus office and separate teens retreat. The main home is super spacious with 3 good size bedrooms, all having built in robes and the main bedroom having it's own nursery/office/reading room and sliding glass doors out to the patio. The bathroom is centrally located to all bedrooms and there is an oversized linen cupboard in the hallway. Open plan living with combined kitchen/lounge/dining and a HUGE rumpus/media room which is perfect for movie days or guests. The office has direct entry from the front of the house so is ideal if you're running a business from home. There is a second shower off the laundry which is great if you've been mowing or gardening and there is also the bonus of a 8 KW solar system on the roof so goodbye to all those nasty power bills. Step outside to the breezy, outdoor entertaining area which then leads on to another separate room with it's own toilet, vanity and wardrobe nook. For the man of the home, there is a generous size workshop to the rear of the home but it does have limited access. Loads of room to the front for vehicles including a high clearance, double carport. There is so much potential with this home and it is fully security screened and has split system air to most rooms. If you are looking for a nice family home or a rock solid investment, call Jodie now!! Rates \$2,143.24 per half year. Age of property approx 44yo. Rental appraisal \$660 to \$740p/w