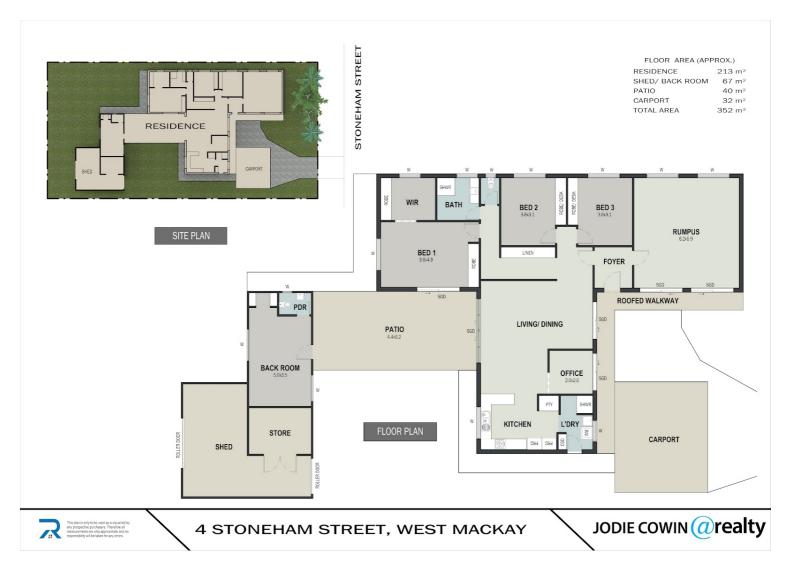

## 4 STONEHAM STREET WEST MACKAY

## OFFERS CLOSE MONDAY 16TH SEPT 2024 @ 5PM

Located within walking distance to Mackay's Botanical Gardens, shops, Base Hospital, schools, parks and just minutes to the CBD is this new to the market, 3 bedroom home plus office and separate teens retreat. The main home is super spacious with 3 good size bedrooms, all having built in robes and the main bedroom having it's own nursery/office/reading room and sliding glass doors out to the patio. The bathroom is centrally located to all bedrooms and there is an oversized linen cupboard in the hallway. Open plan living with combined kitchen/lounge/dining and a HUGE rumpus/media room which is perfect for movie days or guests. The office has direct entry from the front of the house so is ideal if you're running a business from home. There is a second shower off the laundry which is great if you've been mowing or gardening and there is also the bonus of a 8 KW solar system on the roof so goodbye to all those nasty power bills. Step outside to the breezy, outdoor entertaining area which then leads on to another separate room with it's own toilet, vanity and wardrobe nook. For the man of the home, there is a generous size workshop to the rear of the home but it does have limited access. Loads of room to the front for vehicles including a high clearance, double carport. There is so much potential with this home and it is fully security screened and has split system air to most rooms. If you are looking for a nice family home or a rock solid investment, call Jodie now!! Rates \$2,143.24 per half year. Age of property approx 44yo. Rental appraisal \$660 to \$740p/w

## 3 BED | 2 BATH | 2 CAR

PRICE: SOLD BY JODIE COWIN

OPEN FOR INSPECTION: N/A

Jodie Cowin 0407211322 jodiecowin@atrealty.com.au www.atrealty.com.au

Disclaimer: Please note this floor plan is for marketing purposes and is to be used as a guide only. All dimensions are estimates only and may not be exact measurements.