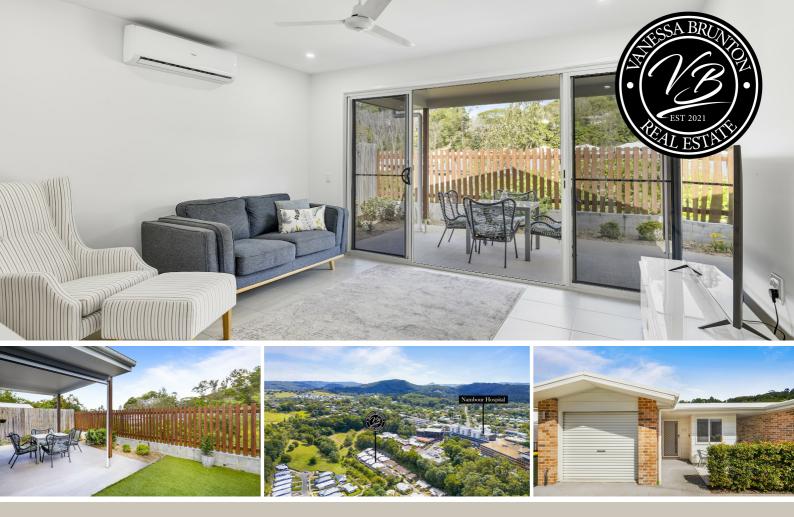

### AS NEW 2 BEDROOM UNIT IN NAMBOUR WITH TERRIFIC PRIVATE OUTDOOR COURTYARD...

#### 2 BED | 2 BATH | 1 CAR

40a/18 Doolan Street, Nambour, QLD, 4560 ENJOY A LIFESTYLE OF INDEPENDENCE, SECURITY, COMMUNITY AND LOCATION.

Welcome to Laurel Springs, Unit 40a/18 Doolan St, Nambour.

Over 7 acres in the heart of Nambour you are surrounded by lush natural rainforest, spring-fed streams and tranquillity in abundance while having easy access to local hospitals and other medical professionals plus close to 2 major shopping precincts. Laurel Springs is a lovely and relaxed over 55's village with everything you need to make it your home on the Sunshine Coast.

## INCLUSIONS

Open Plan Kitchen, Dining & Living 2 Bedrooms Study Single Garage Covered Terrace Air conditioning

Disclaimer: Please note this floor plan is for marketing purposes and is to be used as a guide only. All dimensions are estimates only and may not be exact measurements.