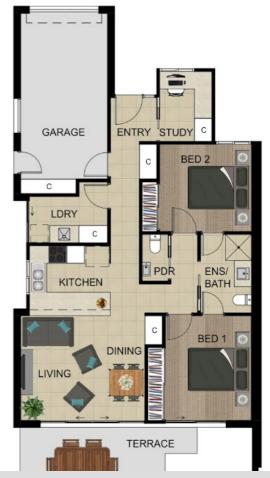

## AREA

| Living  | 15m <sup>2</sup> |
|---------|------------------|
| Study   | 4m <sup>2</sup>  |
| Garage  | 17m <sup>2</sup> |
| Terrace | 13m <sup>2</sup> |

**Total Unit** 

103m<sup>2</sup>

## INCLUSIONS

Open Plan Kitchen, Dining & Living 2 Bedrooms Study Single Garage Covered Terrace Air conditioning

Disclaimer: Please note this floor plan is for marketing purposes and is to be used as a guide only. All dimensions are estimates only and may not be exact measurements.

Photographs & illustrations are intended to be a visual aid only. Drawings are not to scale. There is no warranty or any representation to the accuracy or sufficiency of any description, illustration, photograph or statement contained in this brochure and there is no liability for any loss sufferered by any person who relies on either wholly partly upon the information presented. All information is subject to change without notice. © Copyright 2017.