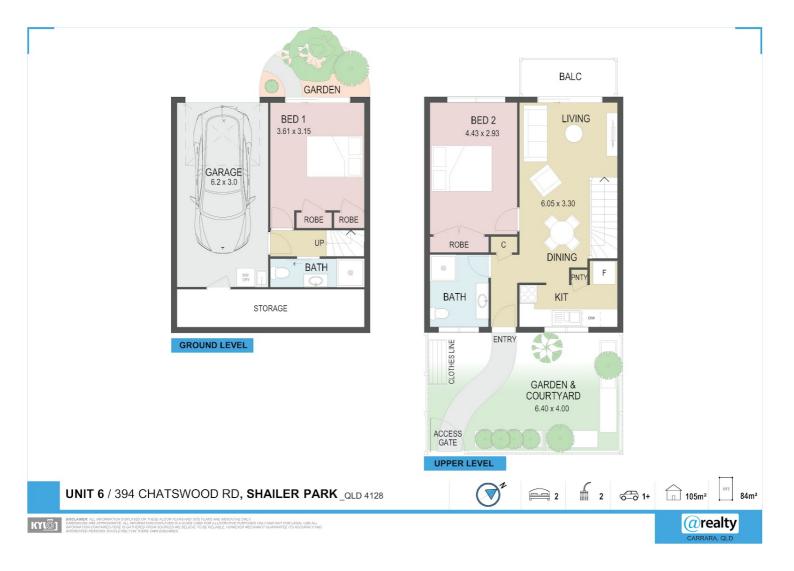

## 6/394 CHATSWOOD RD SHAILER PARK

#### Property Features:

2 Spacious Bedrooms with Fans and Wardrobes, and the Main with Air Conditioning offering both comfort and convenience.

Kitchen has Dishwasher and Gas Cooking.

2 Modern Bathrooms, one Upstairs and one Downstairs.

Hot Water is Gas Instantaneous Hot Water.

Security Screens and Security Doors.

Single Lock-Up Auto Garage plus extra Parking Space.

Sizeable Front Yard with Lawn and Garden giving privacy.

This townhouse offers an ideal lifestyle with its modern living and prime location. With a bus stop out the front walking distance to schools and a short drive to Shopping Centre including the well-known Hyperdome and the M1 is only minutes away.

# 2 BED | 2 BATH | 2 CAR

#### PRICE:

\$495 Per Week Includes Water UNDER APPLICATION

OPEN FOR INSPECTION: N/A

Angela Hocking 0481554066 angelahocking@atrealty.com.au angelahockingrealestate.com.au

Disclaimer: Please note this floor plan is for marketing purposes and is to be used as a guide only. All dimensions are estimates only and may not be exact measurements.