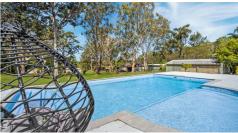

The outdoor area overlooks a large in-ground swimming pool, with big concrete area and surrounds.