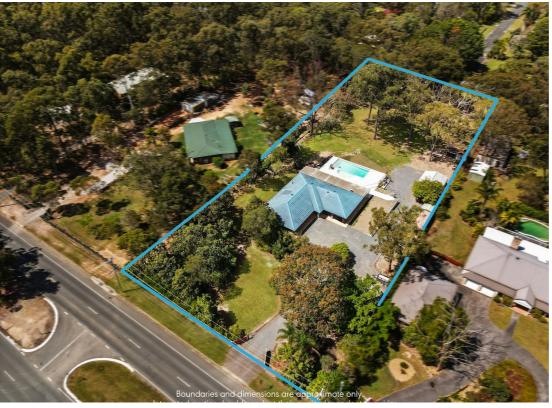

The home is set on a large and beautiful 6,000m2 or 1.5 acre block in a superb Capalaba location

Leave the cares of the world behind in this private oasis of rolling grass areas in a tree-lined frame.

With a large 4 bedroom single-level home, this property is perfect for families who want S-P-A-C-E.

## 4 BED | 2 BATH | 4 CAR

PRICE: SOLD!

OPEN FOR INSPECTION: N/A

Ben Tafolo 0419260719 tafolo@atrealty.com.au teamtafolo.com.au

220 Ney Road Capalaba QLD 4157

THIS FLOORPLAN IS PROVIDED WITHOUT WARRANTYOF ANY KIND. THIS FLOORPLAN DISCLAIMS ANY WARRANTY INCLUDING, WITHOUT LIMITATION, SATISFACTORYQUALITY OR ACCURACY OF DIMENSIONS