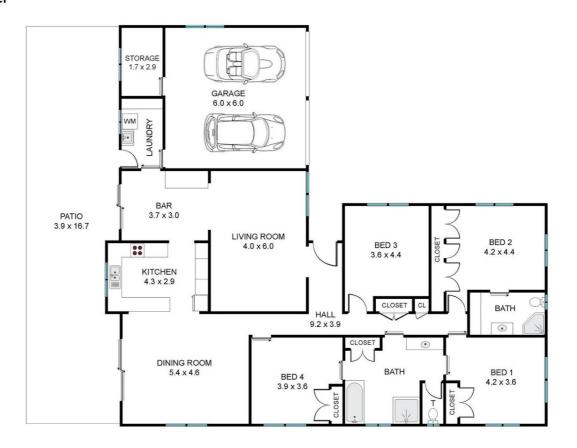

## 4 BED | 2 BATH | 4 CAR

PRICE: SOLD!

OPEN FOR INSPECTION: N/A

Ben Tafolo 0419260719 tafolo@atrealty.com.au teamtafolo.com.au

220 Ney Road Capalaba QLD 4157

THIS FLOORPLAN IS PROVIDED WITHOUT WARRANTYOF ANY KIND. THIS FLOORPLAN DISCLAIMS ANY WARRANTY INCLUDING, WITHOUT LIMITATION, SATISFACTORYQUALITY OR ACCURACY OF DIMENSIONS

Floors: 1
Bedroom 4
Bathrooms: 2

Floor Internal Area: 232.00 m<sup>2</sup>
Balcony/Patio Area: 65.00 m<sup>2</sup>
Total Area: 297.00 m<sup>2</sup>

Disclaimer: Please note this floor plan is for marketing purposes and is to be used as a guide only. All dimensions are estimates only and may not be exact measurements.