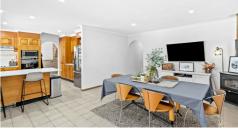

The home features separate lounge, dining and family-meals areas, plus a Tasmanian Oak kitchen.

New LED lights have been installed throughout, plus a new air-conditioner, and 2 pot-belly heaters.

There is room for everyone, as well as ample scope to renovate to your tastes and extend if desired.