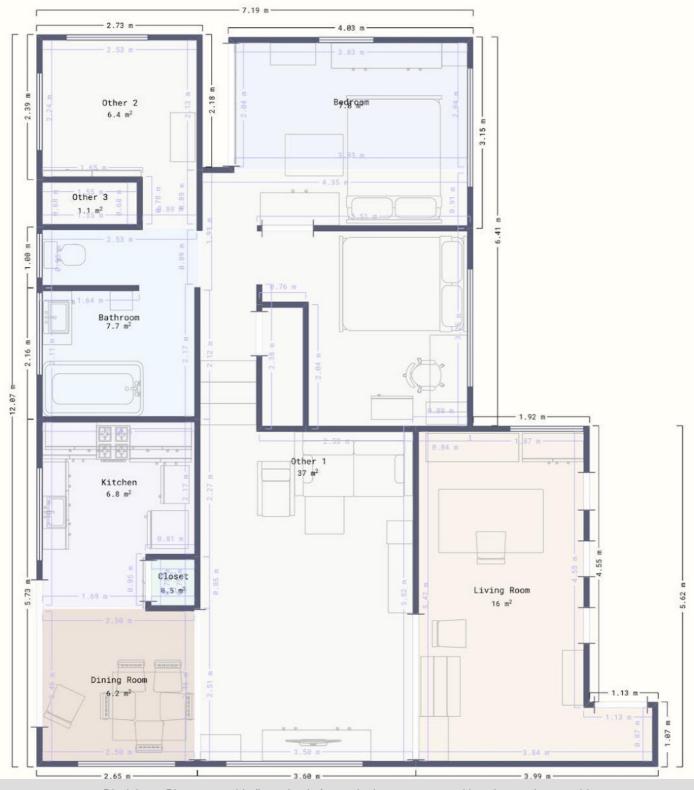

## 25 Altola Street, Durack QLD 4077

25 Altola St, Durack, QLD Approximately 98 m<sup>2</sup> total

Disclaimer: Please note this floor plan is for marketing purposes and is to be used as a guide only. All dimensions are estimates only and may not be exact measurements.