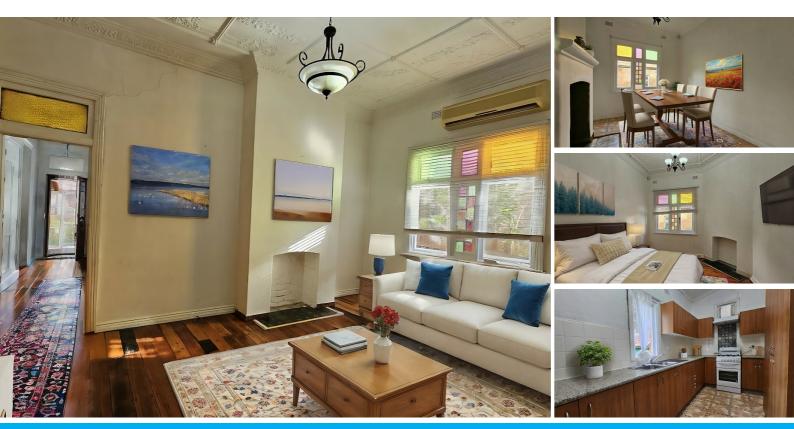

#### 3 BEDROOM HOME IN ULTRA-CONVENIENT LOCATION - 300M STATION AND SHOPPING CENTRE

Occupying a desirable cul-de-sac address, this 3-bedroom family home offers access to many local amenities. Features include:

- Three double bedrooms
- Built-in wardrobe to main
- Polished timber floors throughout
- Spacious living area with air conditioning
- Separate formal dining
- Modern kitchen with gas cooking
- Sunroom / Study
- Internal laundry with second toilet
- Large sun-drenched backyard
- Lock up garage
- Short 300m walk to Wentworthville train station and Shopping Centre

- Easy access to Westmead Hospital, Marist High School, Darcy Road Public School and Parramatta CBD