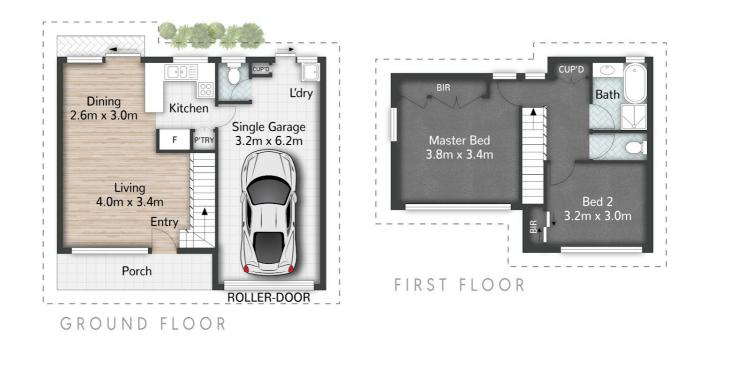

Other features include:

- Two level, open space
- Open plan living & dining area
- Security screens to doors and windows
- Comfortable sized bedrooms with built-ins
- Main bedroom fantastic size with great views
- Separate Laundry which goes outside to own courtyard
- Single lock up garage & designated parking space with additional visitor car park space
- This townhouse has added bonus it has a seperate side entrance which is very convenient

#### 2 BED | 1 BATH | 1 CAR

PRICE: Offers Over \$399,000

OPEN FOR INSPECTION: N/A

Robert Cox 0422841777 robertcox@atrealty.com.au Tyme Real Estate

7/1A Joyce Street EAST IPSWICH

🕮 2 🚔 1 🖾 1 🚡 102m² 🗋 129m²

Disclaimer: Please note this floor plan is for marketing purposes and is to be used as a guide only. All dimensions are estimates only and may not be exact measurements.

Robert Cox 0422841777 robertcox@atrealty.com.au Tyme Real Estate