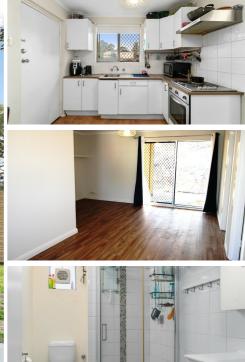

This property boasts:

Two bedrooms, brand new hybrid flooring and new paint.

A generously proportioned bathroom.

Revamped kitchen.

Spacious lounge and dining.

Stylish timber-lookhybrid flooring in the living spaces.