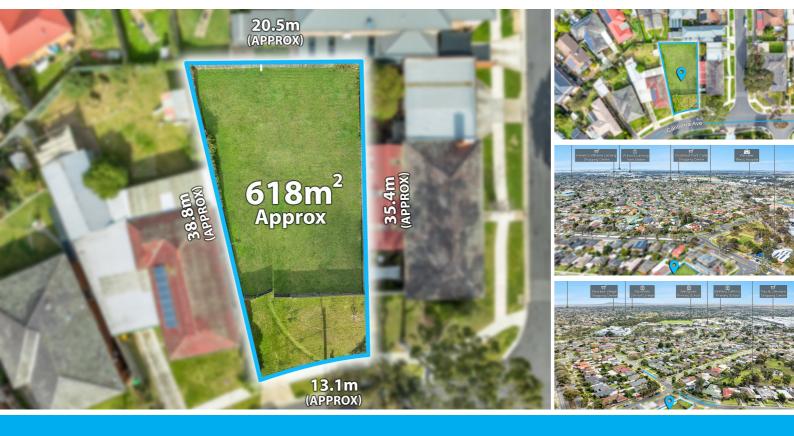

## PRIME LAND OPPORTUNITY IN THE HEART OF HOPPERS CROSSING

Located in the ever-popular Woodville Estate, this vacant block of land offers a unique chance for both investors and home-builders to secure their future in a thriving, well-connected community. Whether you're looking to build your dream home or add to your investment portfolio, this spacious allotment provides endless potential.

You can also subdivide the land to accommodate two separate dwellings (S.T.C.A), unlocking even greater value and versatility for those looking to maximise their investment or create dual living spaces in this central location.