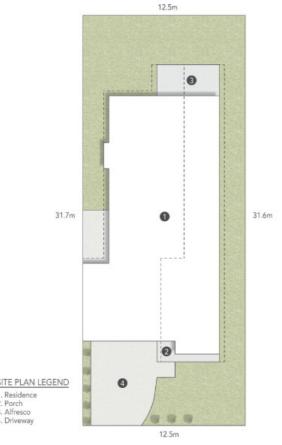

4 Spacious Bedrooms: Perfect for growing families.

2 Modern Bathrooms: Stylish and practical.

Family & Media Room: Versatile spaces for relaxation and entertainment.

2-Car Garage: Secure parking and additional storage.

## 4 BED | 2 BATH | 2 CAR

PRICE:

All Buyers \$829,000 to \$859,000

**OPEN FOR INSPECTION:** 

N/A

Michael Lo 0413836188 michaello@atrealty.com.au www.atrealty.com.au

**∆images**collab.

Disclaimer: Please note this floor plan is for marketing purposes and is to be used as a guide only. All dimensions are estimates only and may not be exact measurements.