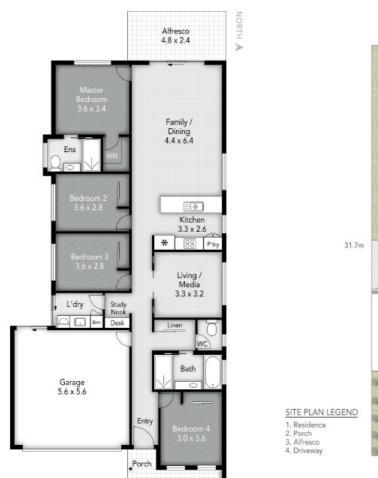

4 Spacious Bedrooms: Perfect for growing families.

2 Modern Bathrooms: Stylish and practical.

Family & Media Room: Versatile spaces for relaxation and entertainment.

2-Car Garage: Secure parking and additional storage.

## 4 BED | 2 BATH | 2 CAR

PRICE:

All Buyers \$829,000 to \$859,000

**OPEN FOR INSPECTION:** 

N/A

Michael Lo 0413836188 michaello@atrealty.com.au www.atrealty.com.au

**∆images**collab.

Disclaimer: Please note this floor plan is for marketing purposes and is to be used as a guide only. All dimensions are estimates only and may not be exact measurements.