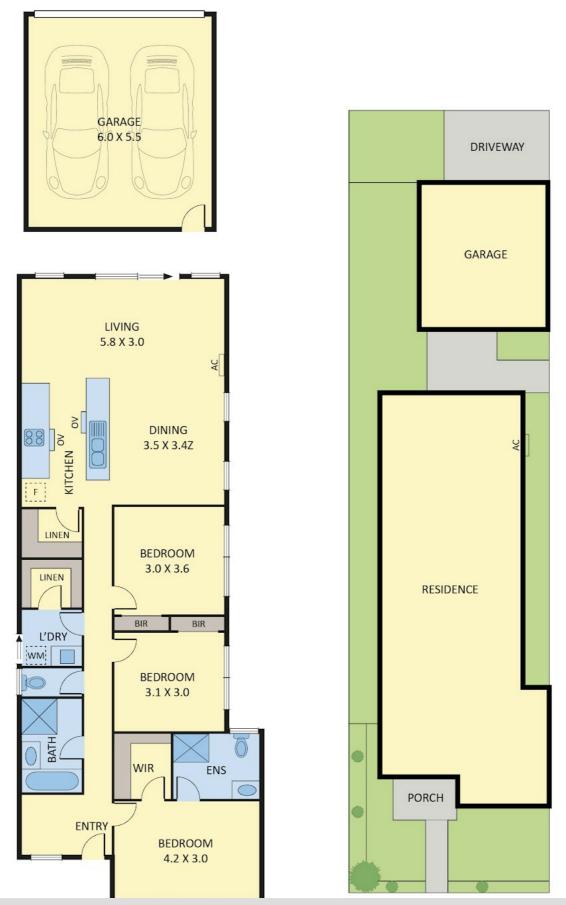

## MODERN LIVING IN SERENE BOTANIC RIDGE

Nestled in the picturesque community of Botanic Ridge, this beautiful 3-bedroom, 2-bathroom home offers the perfect blend of comfort, style, and convenience. Designed with modern living in mind, the open-plan layout seamlessly connects the kitchen, dining, and living areas, creating a welcoming space for family gatherings and entertaining guests. The kitchen, with its sleek finishes and ample storage, is the heart of the home, making meal preparation a joy.

The master bedroom, complete with an ensuite, provides a private retreat, while the additional two bedrooms are generously sized and filled with natural light. The double car garage offers ample space for vehicles and additional storage, ensuring practicality meets elegance in every corner of this home.

## 3 BED | 2 BATH | 2 CAR

PRICE: Contact Agent

OPEN FOR INSPECTION: N/A

David Talevski 0432011804 david.talevski@atrealty.com.au homeboundrealestate.com.au

Disclaimer: Please note this floor plan is for marketing purposes and is to be used as a guide only. All dimensions are estimates only and may not be exact measurements.