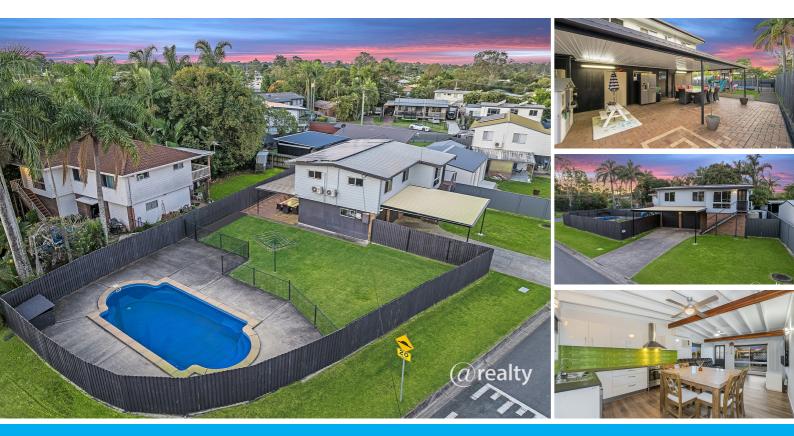

### 24 GRANVILLE DRIVE BRAY PARK

#### DAZZLING RENOVATED ENTERTAINER'S DREAM WITH LARGE YARD + FAMIY SIZED POOL + SIDE ACCESS + SOLAR!

If you could dream of a picture perfect opportunity to plant the family flag and start your exciting next chapter, would it be in a gorgeous renovated & well rounded family treasure that was all ready for you to move in & enjoy?? Would it be in an entertainer's dream of a home with a family sized pool & great yard space for the kids...perfect for the largest of summer outdoor celebrations?? Would it be in a home that was set in one of the most family friendly streets of beautiful Bray Park and was positioned in an ultra convenient location close to a selection of quality schools, shopping & less than 2kms to the direct CBD train?? Would it be a home that offered vehicle side access perfect for the caravan to sit and wait before you set off on your next exciting family adventure??

#### Features include;

POSITION POSITION POSITION!!!.... Only 35mins to the Brisbane CBD, only 2km to the major Strathpine Shopping centre, only a stones throw to Bray Park train station on the direct CBD line, close to both Bray Park State School and Holy Spirit Primary, only a short drive to highway access for convenient commute to southside or only 45mins to the Sunshine coast and only a hop, skip & a jump to Petrie University!!

\* Entertainer's paradise complete with a family sized pool, huge patio and great flat yard space for the kids & pets to run amok in absolute privacy

- \* Well rounded family home that ticks every box
- \* Perfectly set in a whisper quiet & family friendly pocket of beautiful Bray Park
- \* Large 623m2 flat corner block allotment
- \* Room for a large shed addition
- \* Air conditioning
- \* Striking timber look flooring upstairs giving a further touch of warmth to the home

#### 3 BED | 1 BATH | 4 CAR

PRICE: UNDER CONTRACT

OPEN FOR INSPECTION: N/A

Patrick D'Arrigo 0447381869 pdarrigo@atrealty.com.au www.atrealty.com.au