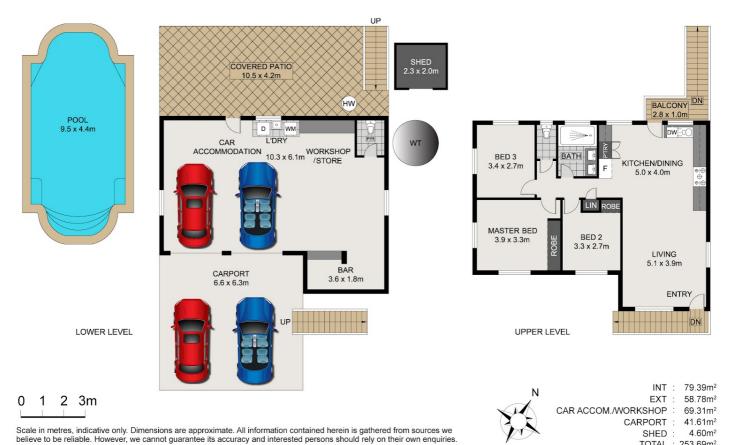

#### 24 Granville Drive, Bray Park

Disclaimer: Please note this floor plan is for marketing purposes and is to be used as a guide only. All dimensions are estimates only and may not be exact measurements.

TOTAL : 253.69m<sup>2</sup>

Patrick D'Arrigo 0447381869 pdarrigo@atrealty.com.au www.atrealty.com.au